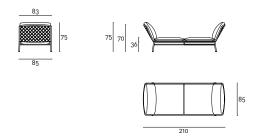

## Daydream | Indoor - Outdoor

design Studio UN pizzo

Daybed available for indoor and outdoor with structural weaving, made by Studio UnPizzo and fixed to the frame, with a hypoallergenic, recyclable, eco-friendly tubular, in the colours in collection.

Indoor version: supporting tubular frame Ø 25mm in stainless steel with epoxy polyester powder coating gunmetal color. Seat cushion in differentiated density polyurethane foam and backrest cushions in prewashed and sterilized goose down, stitched into separate compartments.

Fabric or leather upholstery, both fully removable by zippers **Outdoor** version: supporting tubular frame Ø 25mm in stainless steel AISI 316 with matt satin finish or with epoxy polyester powder coating gunmetal color. Seat cushions padded with open cell structure polyurethane foam DRYFEEL S and fiber layers for outdoor, backrest cushions with padding for outdoor, both covered with a heat-sealed waterproof fabric.

Upholstery with outdoor fabric only, fully removable by zippers. For both versions, seat and backrest cushions joined together by zippers. Floor support secured by black PVC feet.