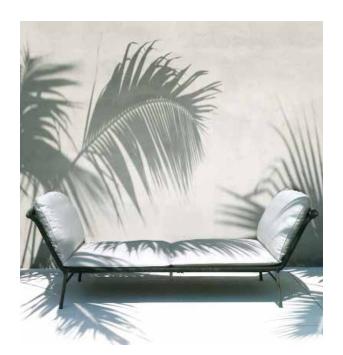

## Daydream | Indoor - Outdoor

design Studio UN pizzo

Daybed available for indoor and outdoor with structural weaving, made by Studio UnPizzo and fixed to the frame, with a hypoallergenic, recyclable, eco-friendly tubular, in the colours in collection.

Indoor version: supporting tubular frame Ø 25mm in stainless steel with epoxy polyester powder coating gunmetal color. Seat cushion in differentiated density polyurethane foam and backrest cushions in prewashed and sterilized goose down, stitched into separate compartments.

Fabric or leather upholstery, both fully removable by zippers **Outdoor** version: supporting tubular frame Ø 25mm in stainless steel AISI 316 with matt satin finish or with epoxy polyester powder coating gunmetal color. Seat cushions padded with open cell structure polyurethane foam DRYFEEL S and fiber layers for outdoor, backrest cushions with padding for outdoor, both covered with a heat-sealed waterproof fabric.