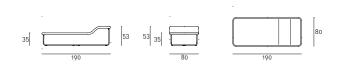

## Clivio | Indoor – Outdoor

design Keiji Takeuchi

Daybed available for indoor and outdoor. Indoor Version: supporting frame in coupled tubular steel, section 20x20 mm, lacquered with epoxy powder coating

gunmetal grey colour and sprung with coated rubber elastic straps. Padding in polyurethane foam covered in 100% polyether thermally bonded onto a polyamide velveteen backing. Tubular steel base Ø20 mm, lacquered with epoxy powder coating gunmetal grey colour, fitted to the supporting frame by means of pins.

Fabric or leather upholstery, both fully removable by zippers. **Outdoor Version:** supporting frame in coupled tubular steel, section 20x20 mm, lacquered with epoxy powder coating for outdoor and sprung with coated rubber elastic straps with stainless steel hooks. Padding with open cell structure polyurethane foam DRYFEEL S and fibre for outdoor, covered with heat- sealed waterproof fabric protection. Tubular base Ø20 mm in stainless steel AISI 316, lacquered with epoxy powder coating for outdoor, gunmetal grey colour, fitted to the supporting frame by means of pins.