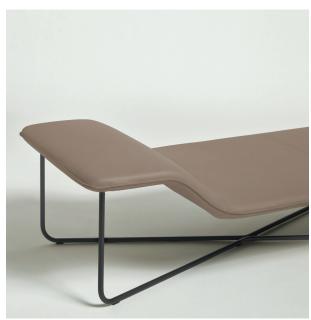

## Clivio | Indoor – Outdoor

design Keiji Takeuchi

Daybed available for indoor and outdoor. Indoor Version: supporting frame in coupled tubular steel, section 20x20 mm, lacquered with epoxy powder coating

gunmetal grey colour and sprung with coated rubber elastic straps. Padding in polyurethane foam covered in 100% polyether thermally bonded onto a polyamide velveteen backing. Tubular steel base Ø20 mm, lacquered with epoxy powder coating gunmetal grey colour, fitted to the supporting frame by means of pins.

Fabric or leather upholstery, both fully removable by zippers. **Outdoor Version:** supporting frame in coupled tubular steel, section 20x20 mm, lacquered with epoxy powder coating for outdoor and sprung with coated rubber elastic straps with stainless steel hooks. Padding with open cell structure polyurethane foam DRYFEEL S and fibre for outdoor, covered with heat- sealed waterproof fabric protection. Tubular base Ø20 mm in stainless steel AISI 316, lacquered with epoxy powder coating for outdoor, gunmetal grey colour, fitted to the supporting frame by means of pins.