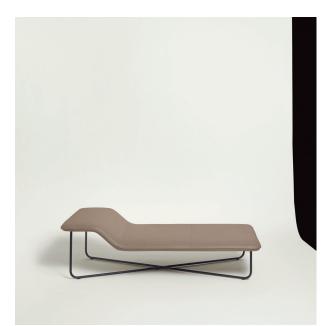

## Clivio | Indoor – Outdoor

design Keiji Takeuchi

Daybed available for indoor and outdoor. Indoor Version: supporting frame in coupled tubular steel, section 20x20 mm, lacquered with epoxy powder coating

gunmetal grey colour and sprung with coated rubber elastic straps. Padding in polyurethane foam covered in 100% polyether thermally bonded onto a polyamide velveteen backing. Tubular steel base Ø20 mm, lacquered with epoxy powder coating gunmetal grey colour, fitted to the supporting frame by means of pins.

Fabric or leather upholstery, both fully removable by zippers. **Outdoor Version:** supporting frame in coupled tubular steel, section 20x20 mm, lacquered with epoxy powder coating for outdoor and sprung with coated rubber elastic straps with stainless steel hooks. Padding with open cell structure polyurethane foam DRYFEEL S and fibre for outdoor, covered with heat- sealed waterproof fabric protection. Tubular base Ø20 mm in stainless steel AISI 316, lacquered with epoxy powder coating for outdoor, gunmetal grey colour, fitted to the supporting frame by means of pins.