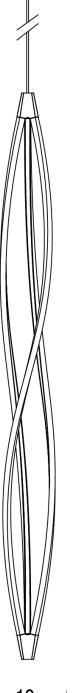

**Arihiro Miyake** 

Pendant lamp for a warm and widespread LED lighting. The body is manufactured through a technology of torsion and misalignment of the aluminum extruded bar, expressly studied by Nemo (patent pending). It allows a 360° LED lighting. Heads are in die-casted aluminium. Diffusers are in opal metacrylate. Heads, base and arms are painted in matt white or black.

## IN THE WIND PENDANT VERTICAL

**Arihiro Miyake** 