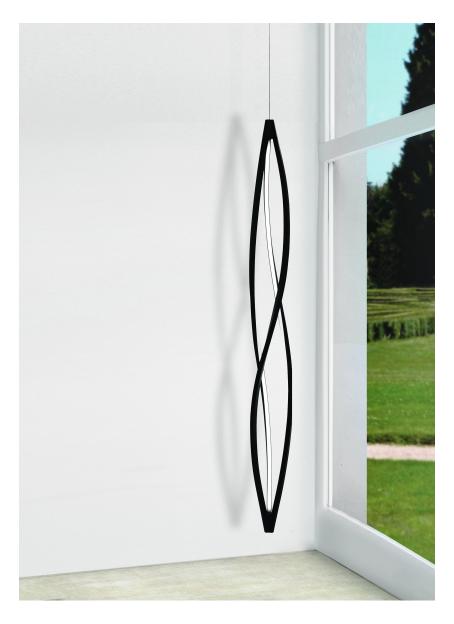

**Arihiro Miyake** 

Pendant lamp for a warm and widespread LED lighting. The body is manufactured through a technology of torsion and misalignment of the aluminum extruded bar, expressly studied by Nemo (patent pending). It allows a 360° LED lighting. Heads are in die-casted aluminium. Diffusers are in opal metacrylate. Heads, base and arms are painted in matt white or black.

## IN THE WIND PENDANT VERTICAL

**Arihiro Miyake** 