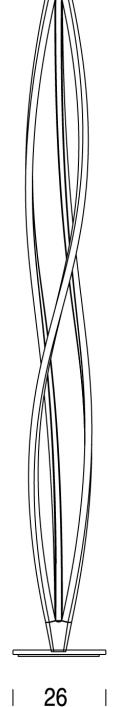

**Arihiro Miyake** 

Floor lamp for a warm and widespread LED lighting. The body is manufactured through a technology of torsion and misalignment of the aluminum extruded bar, expressly studied by Nemo (patent pending). It allows a 360° LED lighting. Heads are in die-casted aluminium. Diffusers are in opal metacrylate. Heads, base and arms are painted in matt white or black. Switch and dimmer on the cable.