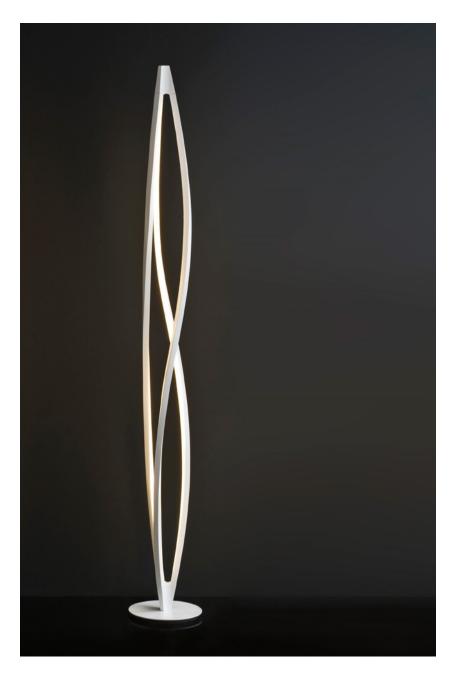

**Arihiro Miyake** 

Floor lamp for a warm and widespread LED lighting. The body is manufactured through a technology of torsion and misalignment of the aluminum extruded bar, expressly studied by Nemo (patent pending). It allows a 360° LED lighting. Heads are in die-casted aluminium. Diffusers are in opal metacrylate. Heads, base and arms are painted in matt white or black. Switch and dimmer on the cable.