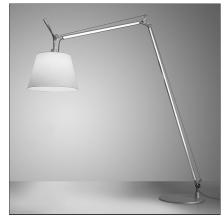

## **DESCRIPTION**

"Tolomeo lamp was made to go everywhere, stay everywhere, work everywhere. Now on its 30th anniversary we know it will never become old. Even in the future it will go everywhere, stay everywhere, work everywhere, forever!" Michele De Lucchi

#### **FEATURES**

| Article Code: | 0510010A  | Material: | Fabric and PVC,  |
|---------------|-----------|-----------|------------------|
| Colour:       | Aluminium |           | alluminum, steel |
| Installation: | Floor     | Series:   | Design           |
| Environment:  | Indoor    | Emission: | Direct           |
|               |           |           |                  |