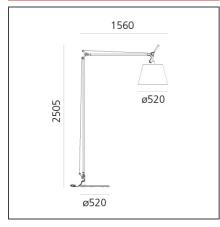

## **TECHNICAL DRAWINGS**

### **DIMENSIONS**

**Base Diameter:** cm 52 **Glow Wire Test:** 750