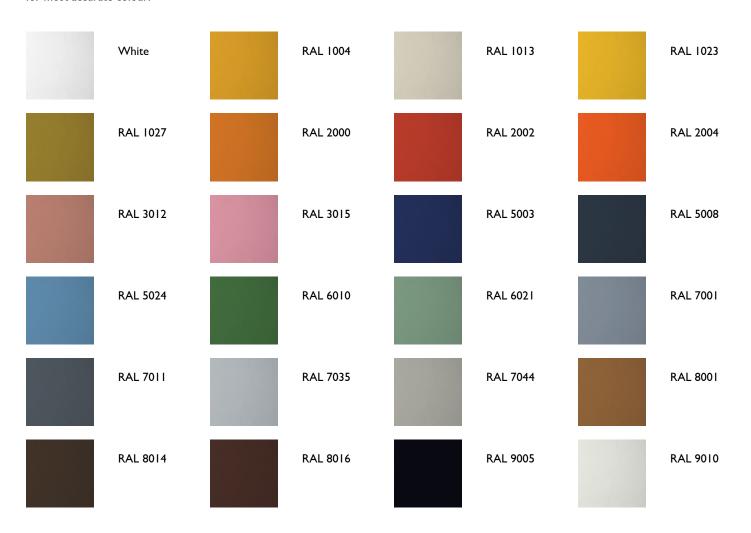

#### colours

The RAL colours have been matched as closely as possible. The colour depends on your monitor and printer. Use official RAL Colour Publications for most accurate colour.