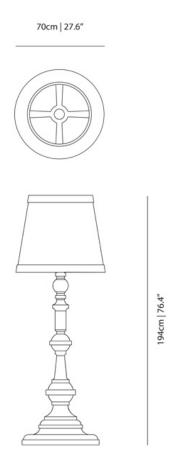

/2       | Colli 2/2        |
| Product weight:   | Product weight: | Product weight:  |
| 12 KG   26,5 lb   | 18 KG   39,7 lb | 18 KG   39,7 lb  |
| With packaging:   | With packaging: | With packaging:  |
| 14,3 KG   31,5 lb | 20 KG   44,1 lb | 20 KG   44,1 lb  |
|                   |                 |                  |

### cleaning instructions

To clean the Paper furniture you should dust with a dry micro-fibre cloth, feather duster or similar. A damp cloth can also be used to remove dirt and grease. Always read the label of any cleaning products you wish to use on or near any item from the Moooi collection. For further advice on how to clean this product, please contact your nearest Moooi agent/dealer or you can contact our sales team via the website.

## m o o o i

### dimensions