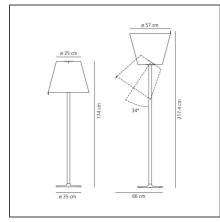

### TECHNICAL DRAWINGS

### DESCRIPTION

Base in painted zamac; painted aluminium stem; diffuser in silk satin fabric on a plastic frame.

| Article Code:         | 0577010A  | Material:                           | Aluminium, zamak,      |  |
|-----------------------|-----------|-------------------------------------|------------------------|--|
| Colour:               | Grey      |                                     | silk satin fabric and  |  |
| Installation:         | Floor     | <b>C</b> aria au                    | technopolymer          |  |
| Environment:          | Indoor    | Series:<br>Area contract:           | Design<br>Hospitality, |  |
|                       |           | Alea contract.                      | Residential            |  |
|                       |           | Emission:                           | Direct, Diffused       |  |
|                       |           |                                     | Adjustable, indirect   |  |
| DIMENSIONS            |           |                                     |                        |  |
| Height:               | cm 174    | Impact Resistance:                  | N/D                    |  |
| Base Diameter:        | cm 35     | Glow Wire Test:                     | 650                    |  |
| Inclination:          | cm 34     |                                     |                        |  |
| Max Extension Height: | cm 217    |                                     |                        |  |
| NOT INCLUDED SOU      | RCES      |                                     |                        |  |
| Category:             | HALO      | Class:                              | A                      |  |
| Number:               | 2         |                                     |                        |  |
| Watt:                 | 116W      |                                     |                        |  |
| Socket:               | E27       |                                     |                        |  |
| ALTERNATIVE SOURC     | ES        |                                     |                        |  |
| Category:             | LED       |                                     |                        |  |
| Number:               | 2         |                                     |                        |  |
| Watt:                 | 15W       |                                     |                        |  |
| Туре:                 | 2         |                                     |                        |  |
| Socket:               | E27       |                                     |                        |  |
| Class:                | A         |                                     |                        |  |
| LUMINAIRE             |           |                                     |                        |  |
| Watt:                 | W         | Delivered lumens output (lm):3562lm |                        |  |
| Voltage:              | 220V-240V | CCT:                                | 2900K                  |  |
|                       |           | Efficiency:                         | 62%                    |  |
|                       |           | Efficacy:                           | 11.87lm/W              |  |
|                       |           | CRI:                                | 100                    |  |
| Notes                 |           |                                     |                        |  |