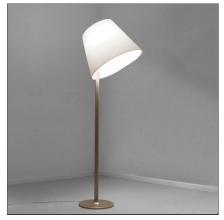

# Melampo Mega - Bronze Ecrù

IP20 □ ∰ ♥ № @ @ Dimmerable: +**0** -

### DESCRIPTION

Base in painted zamac; painted aluminium stem; diffuser in silk satin fabric on a plastic frame.

| Article Code:         | 0577020A  | Material:                           | Aluminium, zamak,           |
|-----------------------|-----------|-------------------------------------|-----------------------------|
| Colour:               | Ecrù      |                                     | silk satin fabric and       |
| Installation:         | Floor     |                                     | technopolymer               |
| Environment:          | Indoor    | Series:                             | Design                      |
|                       |           | Area contract:                      | Hospitality,<br>Residential |
|                       |           | Emission:                           | Direct, Diffused            |
|                       |           | LIIIISSIOII.                        | Adjustable, indirect        |
|                       |           |                                     | -                           |
| DIMENSIONS            |           |                                     |                             |
| Height:               | cm 174    | Impact Resistance:                  | N/D                         |
| Base Diameter:        | cm 35     | Glow Wire Test:                     | 650                         |
| Inclination:          | cm 34     |                                     |                             |
| Max Extension Height: | cm 217    |                                     |                             |
| NOT INCLUDED SOU      | RCES      |                                     |                             |
| Category:             | HALO      | Class:                              | A                           |
| Number:               | 2         |                                     |                             |
| Watt:                 | 116W      |                                     |                             |
| Socket:               | E27       |                                     |                             |
| ALTERNATIVE SOURC     | ES        |                                     |                             |
| Category:             | LED       |                                     |                             |
| Number:               | 2         |                                     |                             |
| Watt:                 | 15W       |                                     |                             |
| Туре:                 | 2         |                                     |                             |
| Socket:               | E27       |                                     |                             |
| Class:                | A         |                                     |                             |
| LUMINAIRE             |           |                                     |                             |
| Watt:                 | W         | Delivered lumens output (lm):3562lm |                             |
| Voltage:              | 220V-240V | CCT:                                | 2900K                       |
|                       |           | Efficiency:                         | 62%                         |
|                       |           | Efficacy:                           | 11.87lm/W                   |
|                       |           | CRI:                                | 100                         |
| Notes                 |           |                                     |                             |