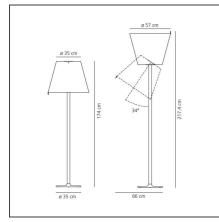

## TECHNICAL DRAWINGS

### DESCRIPTION

Base in painted zamac; painted aluminium stem; diffuser in silk satin fabric on a plastic frame.

| Article Code:         | 0577020A  | Material:                           | Aluminium, zamak,           |
|-----------------------|-----------|-------------------------------------|-----------------------------|
| Colour:               | Ecrù      |                                     | silk satin fabric and       |
| Installation:         | Floor     |                                     | technopolymer               |
| Environment:          | Indoor    | Series:                             | Design                      |
|                       |           | Area contract:                      | Hospitality,<br>Residential |
|                       |           | Emission:                           | Direct, Diffused            |
|                       |           | LIIIISSIOII.                        | Adjustable, indirect        |
|                       |           |                                     | -                           |
| DIMENSIONS            |           |                                     |                             |
| Height:               | cm 174    | Impact Resistance:                  | N/D                         |
| Base Diameter:        | cm 35     | Glow Wire Test:                     | 650                         |
| Inclination:          | cm 34     |                                     |                             |
| Max Extension Height: | cm 217    |                                     |                             |
| NOT INCLUDED SOU      | RCES      |                                     |                             |
| Category:             | HALO      | Class:                              | A                           |
| Number:               | 2         |                                     |                             |
| Watt:                 | 116W      |                                     |                             |
| Socket:               | E27       |                                     |                             |
| ALTERNATIVE SOURC     | ES        |                                     |                             |
| Category:             | LED       |                                     |                             |
| Number:               | 2         |                                     |                             |
| Watt:                 | 15W       |                                     |                             |
| Туре:                 | 2         |                                     |                             |
| Socket:               | E27       |                                     |                             |
| Class:                | A         |                                     |                             |
| LUMINAIRE             |           |                                     |                             |
| Watt:                 | W         | Delivered lumens output (lm):3562lm |                             |
| Voltage:              | 220V-240V | CCT:                                | 2900K                       |
|                       |           | Efficiency:                         | 62%                         |
|                       |           | Efficacy:                           | 11.87lm/W                   |
|                       |           | CRI:                                | 100                         |
| Notes                 |           |                                     |                             |