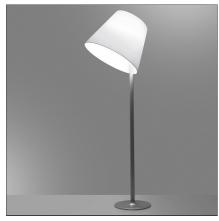

## Melampo Mega - Grey

IP20 □ ∰ ♥ № @ @ Dimmerable: +**0** -

### DESCRIPTION

Base in painted zamac; painted aluminium stem; diffuser in silk satin fabric on a plastic frame.

| Article Code:         | 0577010A  | Material:                           | Aluminium, zamak,      |  |
|-----------------------|-----------|-------------------------------------|------------------------|--|
| Colour:               | Grey      |                                     | silk satin fabric and  |  |
| Installation:         | Floor     | <b>C</b> aria au                    | technopolymer          |  |
| Environment:          | Indoor    | Series:<br>Area contract:           | Design<br>Hospitality, |  |
|                       |           | Alea contract.                      | Residential            |  |
|                       |           | Emission:                           | Direct, Diffused       |  |
|                       |           |                                     | Adjustable, indirect   |  |
| DIMENSIONS            |           |                                     |                        |  |
| Height:               | cm 174    | Impact Resistance:                  | N/D                    |  |
| Base Diameter:        | cm 35     | Glow Wire Test:                     | 650                    |  |
| Inclination:          | cm 34     |                                     |                        |  |
| Max Extension Height: | cm 217    |                                     |                        |  |
| NOT INCLUDED SOU      | RCES      |                                     |                        |  |
| Category:             | HALO      | Class:                              | A                      |  |
| Number:               | 2         |                                     |                        |  |
| Watt:                 | 116W      |                                     |                        |  |
| Socket:               | E27       |                                     |                        |  |
| ALTERNATIVE SOURC     | ES        |                                     |                        |  |
| Category:             | LED       |                                     |                        |  |
| Number:               | 2         |                                     |                        |  |
| Watt:                 | 15W       |                                     |                        |  |
| Туре:                 | 2         |                                     |                        |  |
| Socket:               | E27       |                                     |                        |  |
| Class:                | A         |                                     |                        |  |
| LUMINAIRE             |           |                                     |                        |  |
| Watt:                 | W         | Delivered lumens output (lm):3562lm |                        |  |
| Voltage:              | 220V-240V | CCT:                                | 2900K                  |  |
|                       |           | Efficiency:                         | 62%                    |  |
|                       |           | Efficacy:                           | 11.87lm/W              |  |
|                       |           | CRI:                                | 100                    |  |
| Notes                 |           |                                     |                        |  |