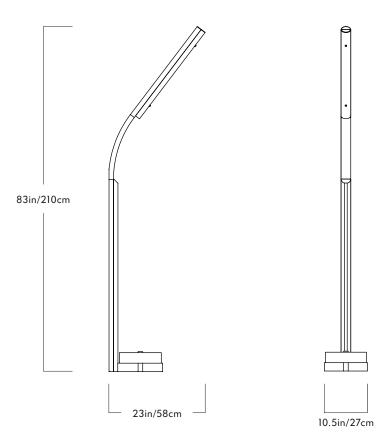

## Counterweight

Series Counterweight

Product Floor Lamp

<u>Dimensions</u> H 83in/210cm x W 10.5in/27cm x D 23in/58cm

Weight 28lb/18kg