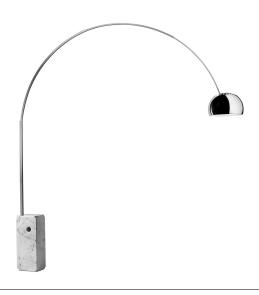

by Achille & Pier Giacomo Castiglioni , 1962

Floor lamp providing direct light. White Carrara marble base. Satin-finish stainless steel telescopic stem. Pressed, polished and zapon-varnished aluminum swiveling and height-adjustable reflector.

2200/2150 mm 2400 mm ø320 mm 240 mm

Floor Mounting Environment Indoor Weight 63.8 Kg

1 x LED 8W E27 560lm 2700K [e] cod. RF25569 Dimmable Light sources available

Emergency Without on/off switch Switching 220-250V Voltage Power **MAX 100W** 