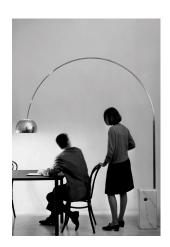

by Achille & Pier Giacomo Castiglioni , 1962

Floor lamp providing direct light. White Carrara marble base. Satin-finish stainless steel telescopic stem. Pressed, polished and zapon-varnished aluminum swiveling and height-adjustable reflector.