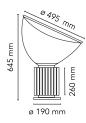

## Taccia

by Achille & Pier Giacomo Castiglioni , 1962

Table lamp providing indirect and reflected light. Reflector in painted aluminium, gloss white on the outside and matt white on the inside.. Directionable diffuser in transparent mouth-blown glass. Body in matt black. silver anodized or bronze anodized aluminium. Base in nickel-plated metal. Electric cable of useful length 220 cm, with dimmer switch for ON/OFF and adjustment of the light flow between 10-100%. Plug-in power supply with interchangeable plugs.

| Mounting                   | Table/Floor                                                                                                  |
|----------------------------|--------------------------------------------------------------------------------------------------------------|
| Environment                | Indoor                                                                                                       |
| Weight                     | 15,3 Kg                                                                                                      |
| Light sources<br>available | 1 x 1 COB LED 28W 2700K CRI93 [i] DImmable                                                                   |
| Emergency                  | Without                                                                                                      |
| Dimmer                     | Included                                                                                                     |
| Voltage                    | 100-240/48V                                                                                                  |
| Power                      | 28W                                                                                                          |
| Battery                    | No                                                                                                           |
| Supply included            | Yes                                                                                                          |
| Cord Length                | 2200 mm                                                                                                      |
| Materials                  | Aluminum, Glass                                                                                              |
| Colors                     | <ul> <li>F6602004 - Anodized Silver</li> <li>F6602030 - Black</li> <li>F6602046 - Anodized Bronze</li> </ul> |
| Certificate                |                                                                                                              |