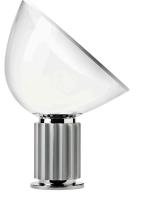

## Taccia

by Achille & Pier Giacomo Castiglioni , 1962

Table lamp providing indirect and reflected light. Reflector in painted aluminium, gloss white on the outside and matt white on the inside.. Directionable diffuser in transparent mouth-blown glass. Body in matt black. silver anodized or bronze anodized aluminium. Base in nickel-plated metal. Electric cable of useful length 220 cm, with dimmer switch for ON/OFF and adjustment of the light flow between 10-100%. Plug-in power supply with interchangeable plugs.