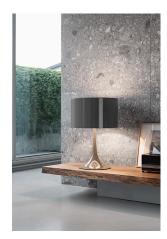

## Spun Light Table 2 by Sebastian Wrong , 2003

diffuser, die-cast aluminum diffuser support arms and lampholder support, painted in the colors indicated below. White, injectionmolded polycarbonate diffuser supports. Sandblasted pressed glass upper diffuser screen. On the cable there is the electronic dimmer which allows the regulation of light brightness.

Table/desk lamp providing diffused light. Spun metal frame and

| Mounting                   | Table                                                                                                          |
|----------------------------|----------------------------------------------------------------------------------------------------------------|
| Environment                | Indoor                                                                                                         |
| Weight                     | 5.6 Kg                                                                                                         |
| Light sources<br>available | 1 x LED 21W E27 2452lm 3000K [e] cod.<br>RF26998 Dimmable                                                      |
| Emergency                  | Without                                                                                                        |
| Switching                  | On the cable there is the electronic dimmer<br>which allows the regulation of light brightness<br>with a dial. |
| Dimmer                     | Included                                                                                                       |
| Voltage                    | 220-240V                                                                                                       |
| Power                      | MAX 250W                                                                                                       |
| Battery                    | No                                                                                                             |
| Supply included            | Yes                                                                                                            |
| Cord Length                | 1700 mm                                                                                                        |
| Materials                  | Aluminum, Glass, Metal                                                                                         |
| Colors                     | <ul> <li>F6611009 - Glossy White</li> <li>F6611030 - Glossy Black</li> <li>F6611021 - Mud</li> </ul>           |
| Certificate                |                                                                                                                |