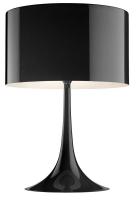

## Spun Light Table 2 by Sebastian Wrong , 2003

diffuser, die-cast aluminum diffuser support arms and lampholder support, painted in the colors indicated below. White, injectionmolded polycarbonate diffuser supports. Sandblasted pressed glass upper diffuser screen. On the cable there is the electronic dimmer which allows the regulation of light brightness.

Table/desk lamp providing diffused light. Spun metal frame and

| Mounting                   | Table                                                                                                          |
|----------------------------|----------------------------------------------------------------------------------------------------------------|
| Environment                | Indoor                                                                                                         |
| Weight                     | 5.6 Kg                                                                                                         |
| Light sources<br>available | 1 x LED 21W E27 2452lm 3000K [e] cod.<br>RF26998 Dimmable                                                      |
| Emergency                  | Without                                                                                                        |
| Switching                  | On the cable there is the electronic dimmer<br>which allows the regulation of light brightness<br>with a dial. |
| Dimmer                     | Included                                                                                                       |
| Voltage                    | 220-240V                                                                                                       |
| Power                      | MAX 250W                                                                                                       |
| Battery                    | No                                                                                                             |
| Supply included            | Yes                                                                                                            |
| Cord Length                | 1700 mm                                                                                                        |
| Materials                  | Aluminum, Glass, Metal                                                                                         |
| Colors                     | <ul> <li>F6611009 - Glossy White</li> <li>F6611030 - Glossy Black</li> <li>F6611021 - Mud</li> </ul>           |
| Certificate                |                                                                                                                |