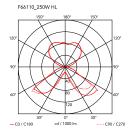

Table/desk lamp providing diffused light. Spun metal frame and

| Mounting                   | Table                                                                                                          |
|----------------------------|----------------------------------------------------------------------------------------------------------------|
| Environment                | Indoor                                                                                                         |
| Weight                     | 5.6 Kg                                                                                                         |
| Light sources<br>available | 1 x LED 21W E27 2452lm 3000K [e] cod.<br>RF26998 Dimmable                                                      |
| Emergency                  | Without                                                                                                        |
| Switching                  | On the cable there is the electronic dimmer<br>which allows the regulation of light brightness<br>with a dial. |
| Dimmer                     | Included                                                                                                       |
| Voltage                    | 220-240V                                                                                                       |
| Power                      | MAX 250W                                                                                                       |
| Battery                    | No                                                                                                             |
| Supply included            | Yes                                                                                                            |
| Cord Length                | 1700 mm                                                                                                        |
| Materials                  | Aluminum, Glass, Metal                                                                                         |
| Colors                     | <ul> <li>F6611009 - Glossy White</li> <li>F6611030 - Glossy Black</li> <li>F6611021 - Mud</li> </ul>           |
| Certificate                |                                                                                                                |