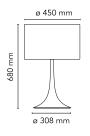

Table/desk lamp providing diffused light. Spun metal frame and

| Mounting                   | Table                                                                                                          |
|----------------------------|----------------------------------------------------------------------------------------------------------------|
| Environment                | Indoor                                                                                                         |
| Weight                     | 5.6 Kg                                                                                                         |
| Light sources<br>available | 1 x LED 21W E27 2452lm 3000K [e] cod.<br>RF26998 Dimmable                                                      |
| Emergency                  | Without                                                                                                        |
| Switching                  | On the cable there is the electronic dimmer<br>which allows the regulation of light brightness<br>with a dial. |
| Dimmer                     | Included                                                                                                       |
| Voltage                    | 220-240V                                                                                                       |
| Power                      | MAX 250W                                                                                                       |
| Battery                    | No                                                                                                             |
| Supply included            | Yes                                                                                                            |
| Cord Length                | 1700 mm                                                                                                        |
| Materials                  | Aluminum, Glass, Metal                                                                                         |
| Colors                     | <ul> <li>F6611009 - Glossy White</li> <li>F6611030 - Glossy Black</li> <li>F6611021 - Mud</li> </ul>           |
| Certificate                |                                                                                                                |