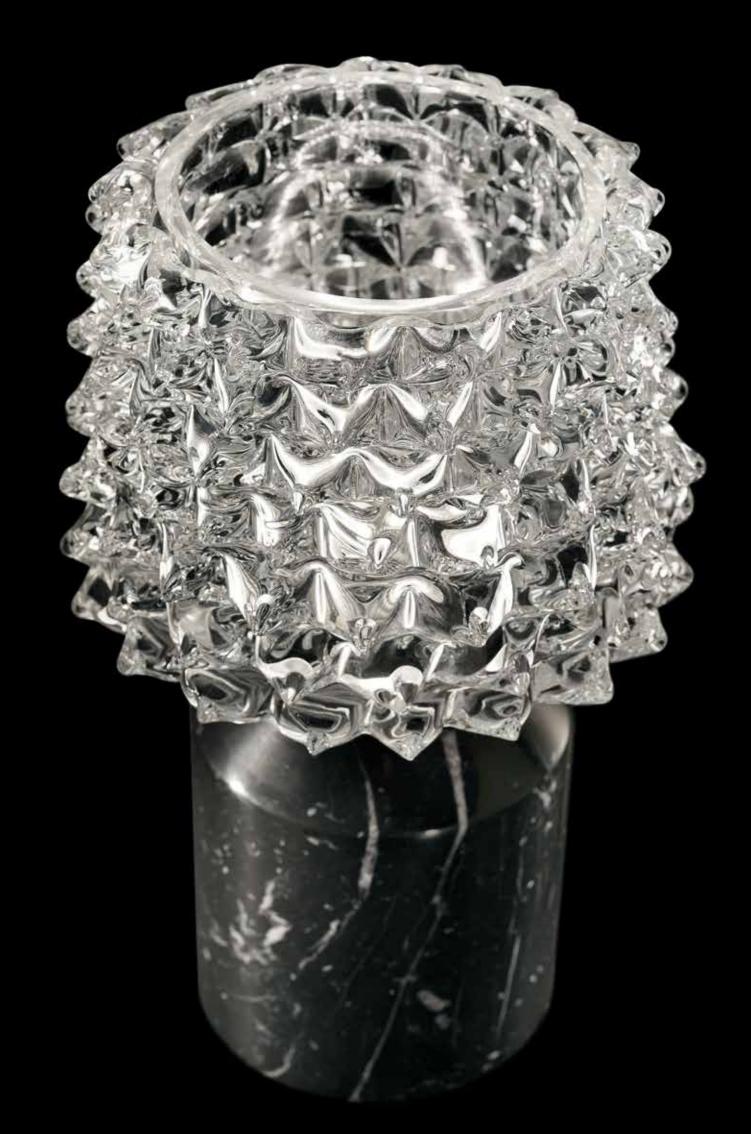

## CAMPARINO

Barovier&Toso

CAMPARINO Modelli e misure Models and sizes

7359

Colori disponibili Available colours

Cristallo

Finiture Finishing

armo Nero ack Marble

| Collection                                  | Codice<br>Item | Tipo<br>Type | Dimensioni e peso<br>Dimensions and weight |                           |                    |                    |          | Lampadine<br>Bulbs |                    |                  |                                 | Lampadine<br>incluse<br>bs included | getica<br>y class                 | Finiture<br>Finishing               | Certificazioni<br>Certification<br>Marks |  |
|---------------------------------------------|----------------|--------------|--------------------------------------------|---------------------------|--------------------|--------------------|----------|--------------------|--------------------|------------------|---------------------------------|-------------------------------------|-----------------------------------|-------------------------------------|------------------------------------------|--|
|                                             |                |              | H<br>cm<br>H<br>in                         | L<br>cm<br>W<br>in        | P<br>cm<br>D<br>in | Ø<br>cm<br>Ø<br>in | kg<br>lb | N<br>N             | Tipo<br>Type       | W                | Dimmerabile<br>Dimmable         | Lam<br>Bulbs in                     | Classe energetica<br>Energy class | " Ē                                 | Certifi                                  |  |
| Camparino<br>Barovier&Toso<br>(2018)        | 7359           | <b></b>      | 27<br>10 1/2                               |                           |                    | 16<br>6 1/2        | 4 9      | 1                  | •Led               | 6<br>6           | D                               | •Led                                | (06)                              | MW<br>MB                            |                                          |  |
| Incandescenza Incandescent  Alogen  Halogen |                |              |                                            | a Led Led 12V Led Led 12V |                    |                    |          |                    | Simboli<br>Symbols | $\bigcirc$       | Lampada da tavolo<br>Table lamp |                                     | $\overline{}$                     | Lampada da soffitto<br>Ceiling lamp |                                          |  |
|                                             |                |              |                                            |                           |                    |                    |          |                    |                    | $\sum_{i=1}^{n}$ | Lampada da terra<br>Floor lamp  |                                     | Ā                                 |                                     | pensione<br>pension lamp                 |  |