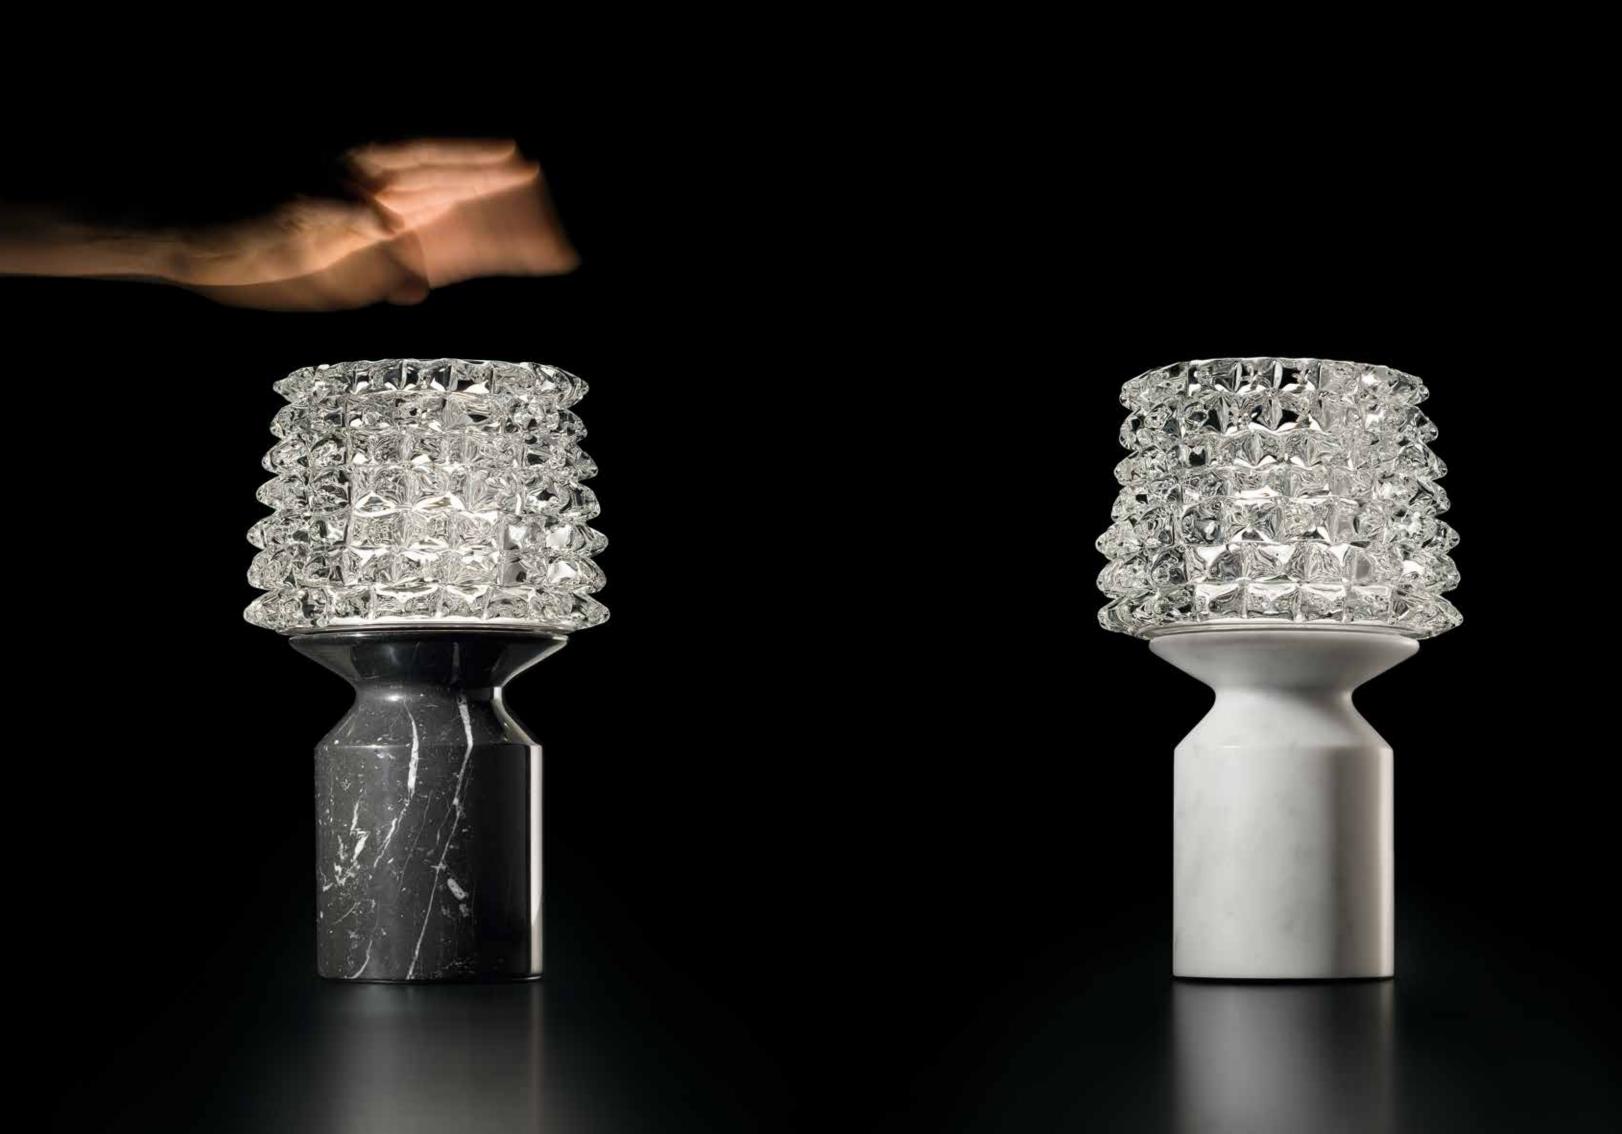

## CAMPARINO

Barovier&Toso

CAMPARINO Modelli e misure Models and sizes

7359

Colori disponibili Available colours

Cristallo

Finiture Finishing

armo Nero ack Marble

| Collection                                  | Codice<br>Item | Tipo<br>Type | Dimensioni e peso<br>Dimensions and weight |                           |                    |                    |          | Lampadine<br>Bulbs |                    |                  |                                 | Lampadine<br>incluse<br>bs included | getica<br>y class                 | Finiture<br>Finishing               | Certificazioni<br>Certification<br>Marks |  |
|---------------------------------------------|----------------|--------------|--------------------------------------------|---------------------------|--------------------|--------------------|----------|--------------------|--------------------|------------------|---------------------------------|-------------------------------------|-----------------------------------|-------------------------------------|------------------------------------------|--|
|                                             |                |              | H<br>cm<br>H<br>in                         | L<br>cm<br>W<br>in        | P<br>cm<br>D<br>in | Ø<br>cm<br>Ø<br>in | kg<br>lb | N<br>N             | Tipo<br>Type       | W                | Dimmerabile<br>Dimmable         | Lam<br>Bulbs in                     | Classe energetica<br>Energy class | " Ē                                 | Certifi                                  |  |
| Camparino<br>Barovier&Toso<br>(2018)        | 7359           | <b></b>      | 27<br>10 1/2                               |                           |                    | 16<br>6 1/2        | 4 9      | 1                  | •Led               | 6<br>6           | D                               | •Led                                | (06)                              | MW<br>MB                            |                                          |  |
| Incandescenza Incandescent  Alogen  Halogen |                |              |                                            | a Led Led 12V Led Led 12V |                    |                    |          |                    | Simboli<br>Symbols | $\bigcirc$       | Lampada da tavolo<br>Table lamp |                                     | $\overline{}$                     | Lampada da soffitto<br>Ceiling lamp |                                          |  |
|                                             |                |              |                                            |                           |                    |                    |          |                    |                    | $\sum_{i=1}^{n}$ | Lampada da terra<br>Floor lamp  |                                     | Ā                                 |                                     | pensione<br>pension lamp                 |  |