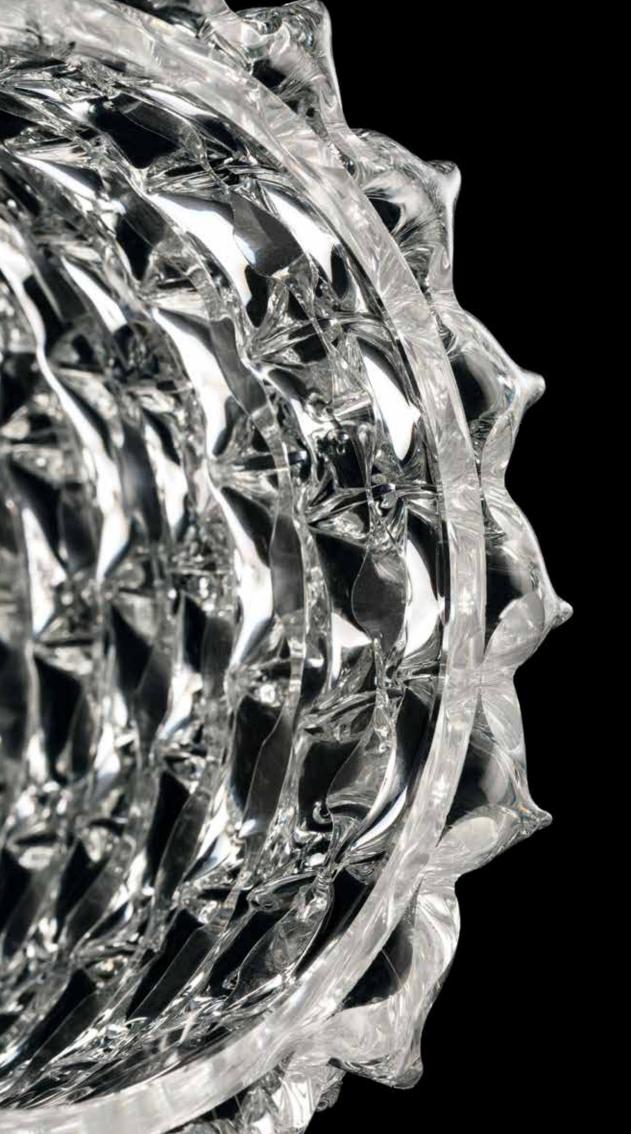

## CAMPARINO

Barovier&Toso

CAMPARINO Modelli e misure Models and sizes

7359

Colori disponibili Available colours

Cristallo

Finiture Finishing

armo Nero ack Marble