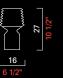

## CAMPARINO

Barovier&Toso

CAMPARINO Modelli e misure Models and sizes

7359

Colori disponibili Available colours

Cristallo

Finiture Finishing

armo Nero ack Marble

| Collection                                  | Codice<br>Item | Tipo<br>Type | Dimensioni e peso<br>Dimensions and weight |                           |                    |                    |          | Lampadine<br>Bulbs |                    |                  |                                 | Lampadine<br>incluse<br>bs included | getica<br>y class                 | Finiture<br>Finishing               | Certificazioni<br>Certification<br>Marks |  |
|---------------------------------------------|----------------|--------------|--------------------------------------------|---------------------------|--------------------|--------------------|----------|--------------------|--------------------|------------------|---------------------------------|-------------------------------------|-----------------------------------|-------------------------------------|------------------------------------------|--|
|                                             |                |              | H<br>cm<br>H<br>in                         | L<br>cm<br>W<br>in        | P<br>cm<br>D<br>in | Ø<br>cm<br>Ø<br>in | kg<br>lb | N<br>N             | Tipo<br>Type       | W                | Dimmerabile<br>Dimmable         | Lam<br>Bulbs in                     | Classe energetica<br>Energy class | " Ē                                 | Certifi                                  |  |
| Camparino<br>Barovier&Toso<br>(2018)        | 7359           | <b></b>      | 27<br>10 1/2                               |                           |                    | 16<br>6 1/2        | 4 9      | 1                  | •Led               | 6<br>6           | D                               | •Led                                | (06)                              | MW<br>MB                            |                                          |  |
| Incandescenza Incandescent  Alogen  Halogen |                |              |                                            | a Led Led 12V Led Led 12V |                    |                    |          |                    | Simboli<br>Symbols | $\bigcirc$       | Lampada da tavolo<br>Table lamp |                                     | $\overline{}$                     | Lampada da soffitto<br>Ceiling lamp |                                          |  |
|                                             |                |              |                                            |                           |                    |                    |          |                    |                    | $\sum_{i=1}^{n}$ | Lampada da terra<br>Floor lamp  |                                     | Ā                                 |                                     | pensione<br>pension lamp                 |  |