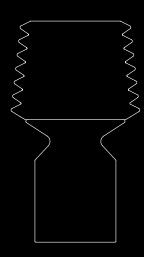

## CAMPARINO

Barovier&Toso

CAMPARINO Modelli e misure Models and sizes

7359

Colori disponibili Available colours

Cristallo

Finiture Finishing

armo Nero ack Marble