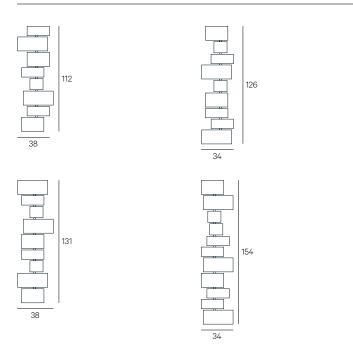

# HENGE

Composition h cm 112x38 Composition h cm 126x34 Composition h cm 131x38 Composition h cm 154x34

## TECHNICAL DRAWINGS