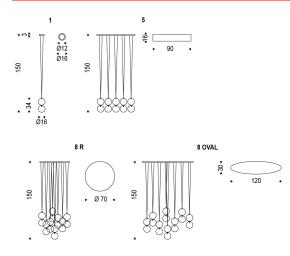

## DIMENSIONS

120x30x150h - 8oval 120x30x3h - S8oval 90x16x150h - 5 90x16x3h - S5 ø12x3h - S1 ø16x150h - 1 ø16x34/150h - L ø70x150h - 8R ø70x3h - S8R