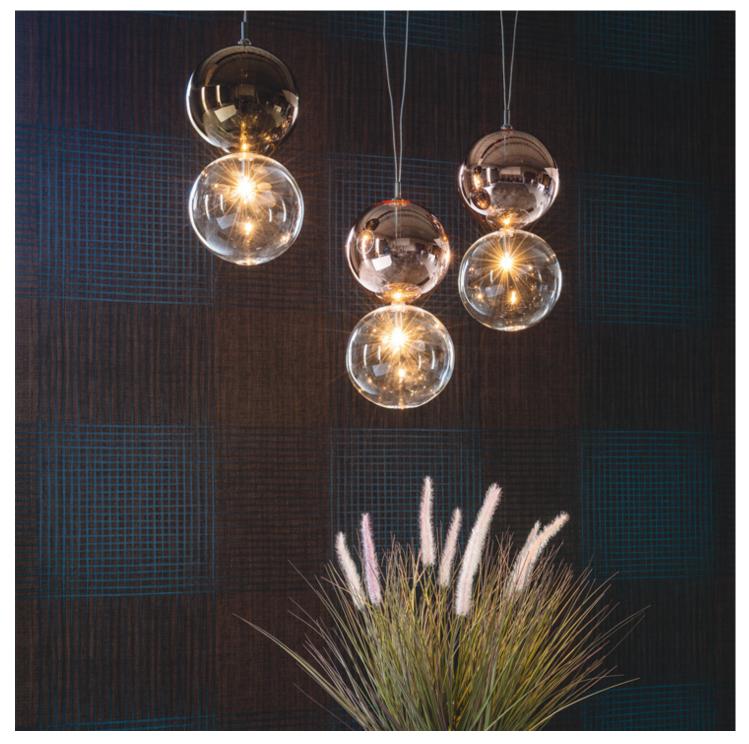

## DESCRIPTION

Ceiling lamp with lampshade made of 2 borosilicate glass spheres. Lower sphere in transparent glass and upper sphere in transparent glass or painted chrome, copper, bronze. Ceiling fixing in chromed steel.

### **FINISHES:** lampshade

painted bronze

#### borosilicate glass

painted chrom

painted copper

le informazioni qui riportate sono basate sugli ultimi dati pubblicati a listino. L'azienda si riserva il diritto di apportare modifiche ai modelli senza preavviso.