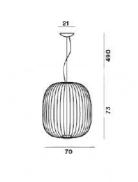

### Spokes 2 LED

SCHEMATIC & LIGHT EMISSION

Varnished steel and aluminium

ACCESSORIES

Spokes 2

MATERIAL

30W (25+5) 2700 K 3220 Im CRI>90 Dimmable

CERTIFICATIONS