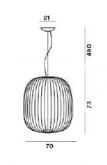

### Spokes 2 MIDI LED MyLight

SCHEMATIC & LIGHT EMISSION

Spokes 2 Large LED SCHEMATIC & LIGHT EMISSION

MATERIAL

Varnished steel and aluminium

ACCESSORIES

Spokes 2

## LIGHT SOURCE

30W (25 + 5) 2700 K 3220 Im CRI>90 Dimmable via Bluetooth with Casambi App

CERTIFICATIONS

ENERGY EFFICIENCY

A+

LIGHT SOURCE

30W (25+5) 2700 K 3220 Im CRI>90 Dimmable

CERTIFICATIONS