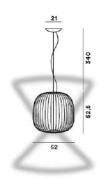

### Spokes 2 LED

SCHEMATIC & LIGHT EMISSION

Varnished steel and aluminium

ACCESSORIES

Spokes 2

MATERIAL

30W (25+5) 2700 K 3220 Im CRI>90 Dimmable

CERTIFICATIONS