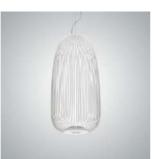

#### DESCRIPTION

The hanging lamp Spokes was inspired by images of antique oriental lanterns and less exotic aviaries. The designers observed the spokes of a bicycle wheel and this is what gave the lamp its name. The result is soft shapes and a lightweight lamp which holds the light allowing it to filter out into the room. The lightweight quality of the project combines with the solidity of its forms in metal rod and the practicality of its LED light source allowing it both to light up surfaces perfectly and project an interplay of light and shade onto the walls with a magical multiplication effect. The development of the project into two forms, two sizes and two colour variants highlights its versatility making Spokes particularly suitable for both living spaces and public venues and ideal in large architectural contexts as well in its multiple compositions.

### Spokes 2 LED MyLight

SCHEMATIC & LIGHT EMISSION

Spokes 2 MIDI LED

SCHEMATIC & LIGHT EMISSION

MATERIAL

Varnished steel and aluminium

Varnished steel and aluminium

(M)