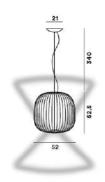

### Spokes 2 LED

SCHEMATIC & LIGHT EMISSION

Varnished steel and aluminium

ACCESSORIES

Spokes 2

MATERIAL

30W (25+5) 2700 K 3220 Im CRI>90 Dimmable

CERTIFICATIONS

#### LIGHT SOURCE

30W (25+5) 2700 K 3220 Im CRI>90 Dimmable via Bluetooth with Casambi App

CERTIFICATIONS

ENERGY EFFICIENCY

A+

LIGHT SOURCE

30W (25 + 5) 2700 K 3220 Im CRI>90 Dimmable

CERTIFICATIONS