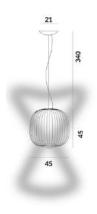

### Spokes 2 LED MyLight

SCHEMATIC & LIGHT EMISSION

Spokes 2 MIDI LED

SCHEMATIC & LIGHT EMISSION

MATERIAL

Varnished steel and aluminium

Varnished steel and aluminium

(M)

### Spokes 2 MIDI LED MyLight

SCHEMATIC & LIGHT EMISSION

Spokes 2 Large LED SCHEMATIC & LIGHT EMISSION

MATERIAL

Varnished steel and aluminium

ACCESSORIES

Spokes 2