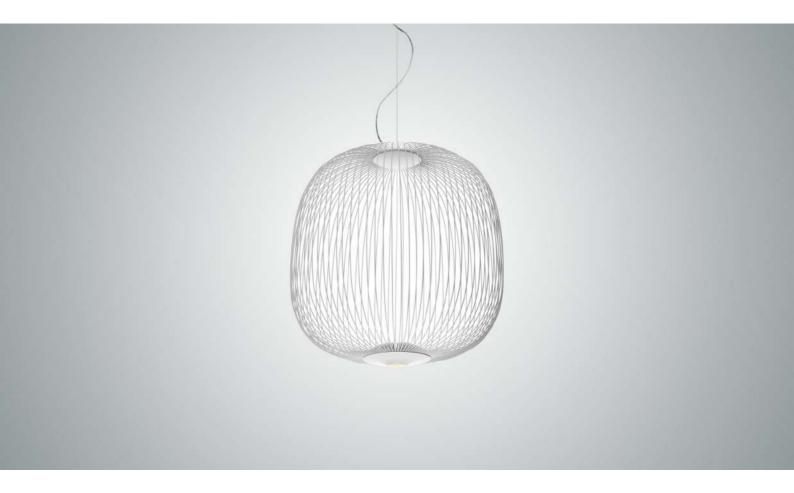

#### DESCRIPTION

The hanging lamp Spokes was inspired by images of antique oriental lanterns and less exotic aviaries. The designers observed the spokes of a bicycle wheel and this is what gave the lamp its name. The result is soft shapes and a lightweight lamp which holds the light allowing it to filter out into the room. The lightweight quality of the project combines with the solidity of its forms in metal rod and the practicality of its LED light source allowing it both to light up surfaces perfectly and project an interplay of light and shade onto the walls with a magical multiplication effect. The development of the project into two forms, two sizes and two colour variants highlights its versatility making Spokes particularly suitable for both living spaces and public venues and ideal in large architectural contexts as well in its multiple compositions.

#### COLORS

White, Yellow, Graphite, Copper, Gold, Black

technical details

A collection of suspension lamps with two different shapes. The opaque epoxy powder varnished steel spokes are attached to the upper part by two ABS/polycarbonate discs and to the lower part of the aluminium module that acts as the housing and heat sink for the two LED boards. The electric cable that powers the boards is invisible, because it is housed in one of the spokes. The suspension cable is in stainless steel and the electric cable is transparent. The ceiling rose and zinc-coated metal bracket has a shiny white batch dyed ABS covering.