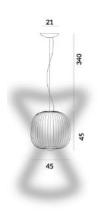

### Spokes 2 LED

SCHEMATIC & LIGHT EMISSION

Varnished steel and aluminium

ACCESSORIES

Spokes 2

MATERIAL

30W (25+5) 2700 K 3220 Im CRI>90 Dimmable

CERTIFICATIONS

#### LIGHT SOURCE

30W (25+5) 2700 K 3220 Im CRI>90 Dimmable via Bluetooth with Casambi App

CERTIFICATIONS

ENERGY EFFICIENCY

A+

LIGHT SOURCE

30W (25 + 5) 2700 K 3220 Im CRI>90 Dimmable

CERTIFICATIONS