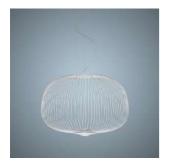

#### DESCRIPTION

The hanging lamp Spokes was inspired by images of antique oriental lanterns and less exotic aviaries. The designers observed the spokes of a bicycle wheel and this is what gave the lamp its name. The result is soft shapes and a lightweight lamp which holds the light allowing it to filter out into the room. The lightweight quality of the project combines with the solidity of its forms in metal rod and the practicality of its LED light source allowing it both to light up surfaces perfectly and project an interplay of light and shade onto the walls with a magical multiplication effect. The development of the project into two forms, two sizes and two colour variants highlights its versatility making Spokes particularly suitable for both living spaces and public venues and ideal in large architectural contexts as well in its multiple compositions.

### Spokes 2 LED

SCHEMATIC & LIGHT EMISSION

Varnished steel and aluminium

ACCESSORIES

Spokes 2

MATERIAL

30W (25+5) 2700 K 3220 Im CRI>90 Dimmable

CERTIFICATIONS