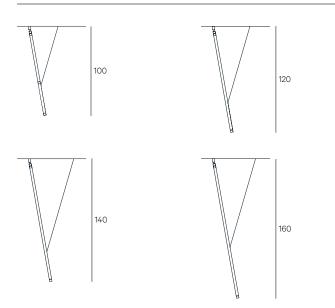

## TECHNICAL DATA

h 100 cm - 3000K h 120 cm - 3000K h 140 cm - 3000K h 160 cm - 3000K h 180 cm - 3000K h 200 cm - 3000K

## TECHNICAL DRAWINGS