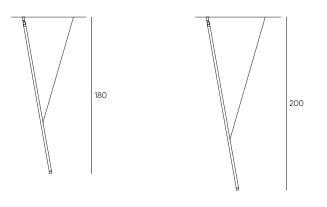

## TECHNICAL DATA

h 100 cm - 3000K h 120 cm - 3000K h 140 cm - 3000K h 160 cm - 3000K h 180 cm - 3000K h 200 cm - 3000K

## TECHNICAL DRAWINGS