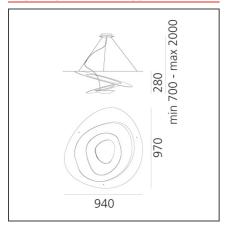

# **TECHNICAL DRAWINGS**

#### **DIMENSIONS**

| Length:                  | cm 94  |
|--------------------------|--------|
| Width:                   | cm 97  |
| Height:                  | cm 28  |
| Max Height from ceiling: | cm 200 |