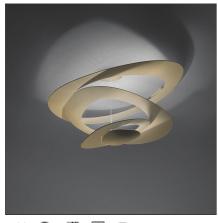

# **Pirce Ceiling LED 3000K Gold**

IP20 ⊕ ∰ ▼ №

Dimmerable: + • •

#### **DESCRIPTION**

Opening out of a slim disk are fluttering spirals, which fall gently downwards, creating magical effects of form and light.