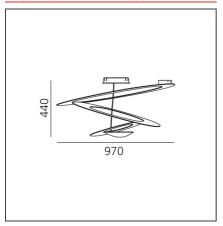

# **TECHNICAL DRAWINGS**

#### **DIMENSIONS**

 Width:
 cm 97
 Glow Wire Test:
 650

 Height:
 cm 44