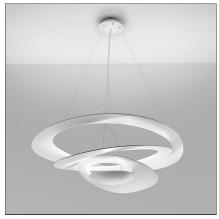

# **Pirce Suspension - White**

IP20 🖺 🐒 🔻 🔞 🚳 Dimmerable: + 10-

#### **DESCRIPTION**

Suspension lamp in painted aluminium. Opening out of a slim disk are fluttering spirals, which fall gently downwards, creating magical effects of form and light.