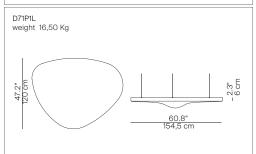

design Odile Decq, 2011

Type Suspension

direct light LED optic 45W dimmable push/DALI Light source:

with not dimmable LED low power strip

on inside for light accent

Indoor Product use

Materials Sound absorbing panel Colors White elastic tissue

EEL: A++

upholstered in white fabric

Specifications:

D71PL 1D710P0L0002 Reference code:

D71P1L 1D710P1L0002 D71CL 1D710C0L0002

Optic

D71/6DL 1D71/6DL0002

Top cover lamp body