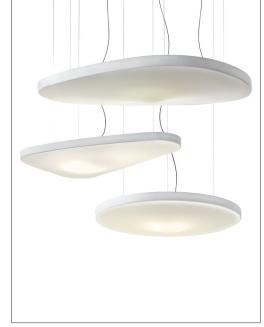

EEL: A++

upholstered in white fabric

Specifications:

D71PL 1D710P0L0002 Reference code:

D71P1L 1D710P1L0002 D71CL 1D710C0L0002

Optic

D71/6DL 1D71/6DL0002

Top cover lamp body