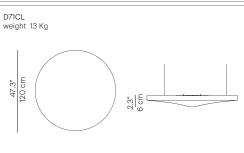

design Odile Decq, 2011

Type Suspension

direct light LED optic 45W dimmable push/DALI Light source:

with not dimmable LED low power strip

on inside for light accent

Indoor Product use

Materials Sound absorbing panel Colors White elastic tissue

EEL: A++

upholstered in white fabric

Specifications:

D71PL 1D710P0L0002 Reference code:

D71P1L 1D710P1L0002 D71CL 1D710C0L0002

Optic

D71/6DL 1D71/6DL0002

Top cover lamp body