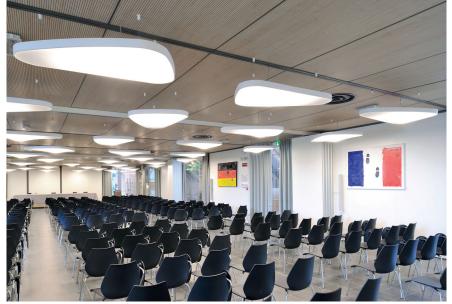

Description Light as a suspended petal, white as the subdued lighting

> and with a softness that enhances it. A suspension lamp with an organic form which conceals the magic of silence within: the body consists of a sound-absorbent panel