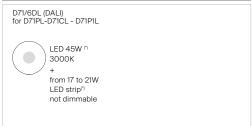

design Odile Decq, 2011

Type Suspension

direct light LED optic 45W dimmable push/DALI Light source:

with not dimmable LED low power strip

on inside for light accent

Indoor Product use

Materials Sound absorbing panel Colors White elastic tissue

EEL: A++

upholstered in white fabric

Specifications:

D71PL 1D710P0L0002 Reference code:

D71P1L 1D710P1L0002 D71CL 1D710C0L0002

Optic

D71/6DL 1D71/6DL0002

Top cover lamp body

cover for D71CL D71/0AC 1D71/0AC0002 D71/0AP cover for D71PL 1D71/0AP0002 D71/0AP1 1D71/0AP1002 cover for D71P1L

The LED lamps cannot be changed in the luminaire Power consumption by device