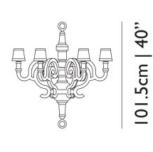

110-127V 60Hz Cable length 4M (black)

Chrome canopy

#### packaging

chandelier L

H 115 cm | 45.3" W 100 cm | 39.4" D 90 cm | 35.4"

Colli I/I

Product weight: 10,5 KG | 23,1 lb

With packaging: 19 KG | 41,9 lb

shades L

H 20 cm | 7.9" W 36 cm | 14.2" D 50 cm | 19.7"

Packaging weight: 2.5 KG | 5.5 lb

#### cleaning instructions

To clean the Paper furniture you should dust with a dry micro-fibre cloth, feather duster or similar. A damp cloth can also be used to remove dirt and grease. Always read the label of any cleaning products you wish to use on or near any item from the Moooi collection. For further advice on how to clean this product, please contact your nearest Moooi agent/dealer or you can contact our sales team via the website.

# m o o o i

### dimensions





90 cm | 35.4"



100cm | 39.4"

### paper chandelier XL



135 cm | 53.2"



147 cm | 57.9"

www.moooi.com