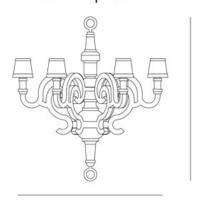

### detailing

The Paper collection illustrates it's story with a lacquered paper finish.

For the Paper Chandelier XL and Paper Chandelier L are shades available making the diffusion of the light more delicate and subtle.

### paper chandelier XL

135 cm | 53.2"

147 cm | 57.9"

www.moooi.com