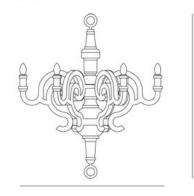

### Paper Chandelier L

Did the idea of paper furniture ever strike your mind? Inspired by classic icons but manufactured like modern day furniture, this cardboard flat packed furniture collection is an ode to classical style and to the material.

### detailing

The Paper collection illustrates it's story with a lacquered paper finish.

For the Paper Chandelier XL and Paper Chandelier L are shades available making the diffusion of the light more delicate and subtle.

### dimensions

90 cm | 35.4"

100cm | 39.4"