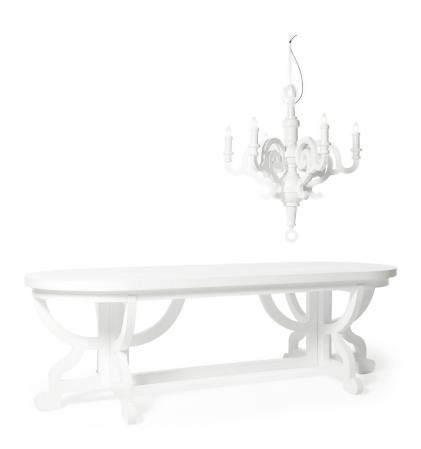

### Paper Chandelier L

Did the idea of paper furniture ever strike your mind? Inspired by classic icons but manufactured like modern day furniture, this cardboard flat packed furniture collection is an ode to classical style and to the material.

### dimensions

90 cm | 35.4"

100cm | 39.4"