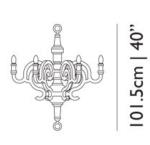

12W (CFL type B) 110-127V 60Hz Cable length 4M (black)

Chrome canopy

#### packaging

chandelier L

H 115 cm | 45.3" W 100 cm | 39.4" D 90 cm | 35.4"

Colli I/I

Product weight: 10,5 KG | 23,1 lb

With packaging: 19 KG | 41,9 lb

shades L

H 20 cm | 7.9" W 36 cm | 14.2" D 50 cm | 19.7"

Packaging weight: 2.5 KG | 5.5 lb

#### cleaning instructions

To clean the Paper furniture you should dust with a dry micro-fibre cloth, feather duster or similar. A damp cloth can also be used to remove dirt and grease. Always read the label of any cleaning products you wish to use on or near any item from the Moooi collection. For further advice on how to clean this product, please contact your nearest Moooi agent/dealer or you can contact our sales team via the website.

# m o o o i

### dimensions





90 cm | 35.4"



100cm | 39.4"

### paper chandelier XL



135 cm | 53.2"



147 cm | 57.9"

www.moooi.com