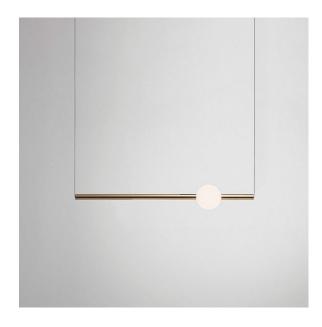

#### PRODUCT DETAILS

| Name | ٨ | lame |
|------|---|------|
|------|---|------|

Orion Globe Light

| Finish & Product Code |   | 110-130v | 220-240v |
|-----------------------|---|----------|----------|
| Polished Gold         | • | ORI0110  | ORI0010  |
| Polished Gunmetal     | • | ORI0111  | ORI0011  |

#### Materials

Opal glass, steel

#### Dimensions

H 13cm x W 88.5cm - H 5  $\frac{1}{8}$  in x W 34  $\frac{7}{8}$  in