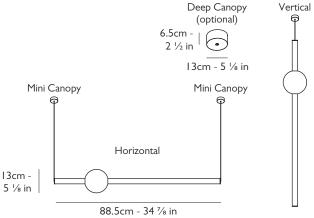

#### LED Driver Dimensions

 $10cm \times 6cm \times 3cm (3 \% in \times 2 \% in \times 1 \% in)$ 

Suitable sized cavity / housing required for LÉD driver in ceiling or surface mounting.

Alternatively use deep canopy to mount LED driver in canopy.

#### Dimensions

H 13cm x W 88.5cm - H 5  $\frac{1}{8}$  in x W 34  $\frac{7}{8}$  in

#### Suspension

Length: 500cm - 196 1/8 in

I  $\times$  Adjustable steel tensile wire & I  $\times$  Cord with transparent casing Kit to hang horizontally or vertically included.

## Ceiling plate / Canopy

 $2\ x$  mini canopies to enable LED driver to be surface mounted or installed in ceiling.

Also available is 1 x deep canopy that can mount LED driver in canopy if required (H 6.5cm x Dia 13cm - H  $2\frac{1}{2}$  in x Dia  $5\frac{1}{6}$  in). Round steel in polished gold finish.