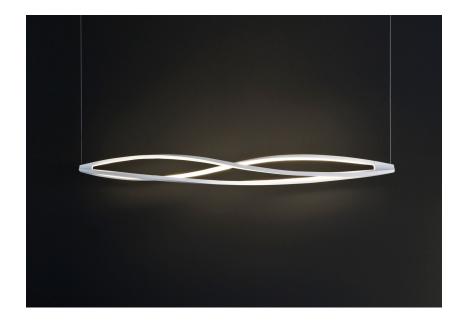

**Arihiro Miyake** 

Pendant lamp for a warm and widespread LED lighting. The body is manufactured through a technology of torsion and misalignment of the aluminum extruded bar, expressly studied by Nemo (patent pending). It allows a 360° LED lighting. Heads are in die-casted aluminium. Diffusers are in opal metacrylate. Heads, base and arms are painted in matt white or black.

## IN THE WIND PENDANT HORIZONTAL

**Arihiro Miyake** 