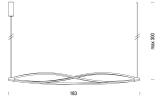

#### **Imballo**

**LxPxH (base)** 28x28x195

Weight (base)

www.nemolighting.com Page 2