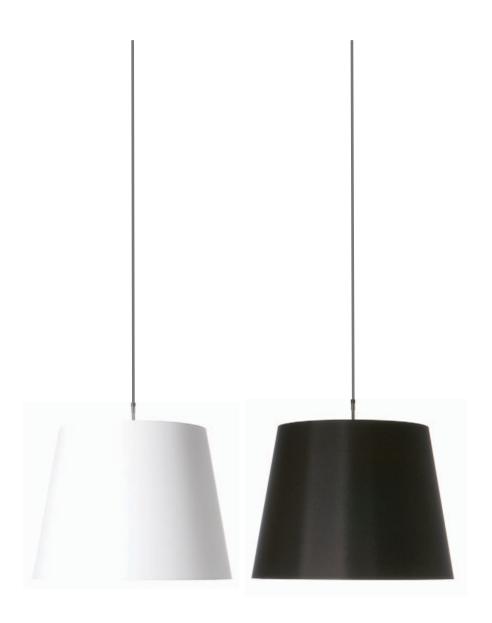

# Hang

A classic lamp from the Moooi lighting collection both versatile and charismatic in form and function.

**Designer** Marcel Wanders **Year of design** 1998

Material PVC viscose laminate and a metal frame structure

### Colour

Black

White

## **Main dimensions**

46cm | 18.1"