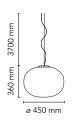

| Mounting                   | Pendant                                                                                                                                                                                                                                          |
|----------------------------|--------------------------------------------------------------------------------------------------------------------------------------------------------------------------------------------------------------------------------------------------|
| Environment                | Indoor                                                                                                                                                                                                                                           |
| Weight                     | 5.6 Kg                                                                                                                                                                                                                                           |
| Light sources<br>available | 1 x LED 13W E27 1400lm 2700K [e] cod.<br>RF26065 Dimmable<br>1 x LED 13W E27 1400lm 3000K [e] cod.<br>RF25535 Dimmable<br>1 x LED 17W E27 1900lm 2700K [e] cod.<br>RF26259 Dimmable<br>1 x LED 17W E27 2000lm 3000K [e] cod.<br>RF26258 Dimmable |
| Emergency                  | Without                                                                                                                                                                                                                                          |
| Voltage                    | 220-240V                                                                                                                                                                                                                                         |
| Power                      | MAX 250W                                                                                                                                                                                                                                         |
| Battery                    | No                                                                                                                                                                                                                                               |
| Supply included            | Yes                                                                                                                                                                                                                                              |
| Cord Length                | 3700 mm                                                                                                                                                                                                                                          |
| Materials                  | Blown glass, Steel                                                                                                                                                                                                                               |
| Colors                     | F3010061 - White                                                                                                                                                                                                                                 |
| Certificate                |                                                                                                                                                                                                                                                  |