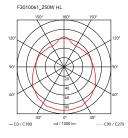

| Mounting                   | Pendant                                                                                                                                                                                                                                          |
|----------------------------|--------------------------------------------------------------------------------------------------------------------------------------------------------------------------------------------------------------------------------------------------|
| Environment                | Indoor                                                                                                                                                                                                                                           |
| Weight                     | 5.6 Kg                                                                                                                                                                                                                                           |
| Light sources<br>available | 1 x LED 13W E27 1400lm 2700K [e] cod.<br>RF26065 Dimmable<br>1 x LED 13W E27 1400lm 3000K [e] cod.<br>RF25535 Dimmable<br>1 x LED 17W E27 1900lm 2700K [e] cod.<br>RF26259 Dimmable<br>1 x LED 17W E27 2000lm 3000K [e] cod.<br>RF26258 Dimmable |
| Emergency                  | Without                                                                                                                                                                                                                                          |
| Voltage                    | 220-240V                                                                                                                                                                                                                                         |
| Power                      | MAX 250W                                                                                                                                                                                                                                         |
| Battery                    | No                                                                                                                                                                                                                                               |
| Supply included            | Yes                                                                                                                                                                                                                                              |
| Cord Length                | 3700 mm                                                                                                                                                                                                                                          |
| Materials                  | Blown glass, Steel                                                                                                                                                                                                                               |
| Colors                     | F3010061 - White                                                                                                                                                                                                                                 |
| Certificate                |                                                                                                                                                                                                                                                  |