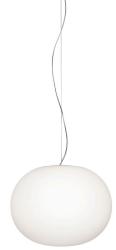

## Glo-Ball Suspension 2 by Jasper Morrison , 1998

Suspension lamp providing diffused light. Diffuser consisting of an externally acid-etched, hand blown, flashed opaline glass. Transparent, injection molded polycarbonate diffuser support. 30% fiberglass reinforced injection-molded polyamide rose; pressed and galvanized ceiling fitting. Steel suspension cable.