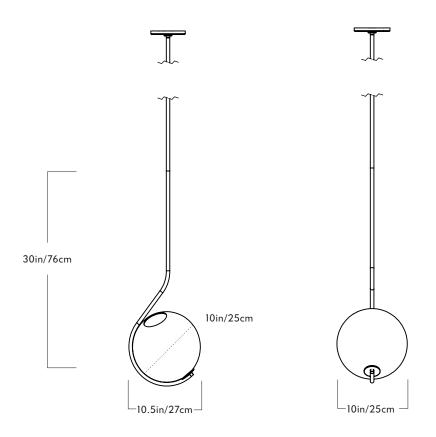

## Fiddlehead

<u>Series</u> Fiddlehead

Product Pendant

<u>Dimensions</u> L 10.5in/27cm x W 10in/25cm x H 30in/76cm

<u>Weight</u> 5lb/2.3kg

 $\frac{Materials}{Steel, glass}$ 