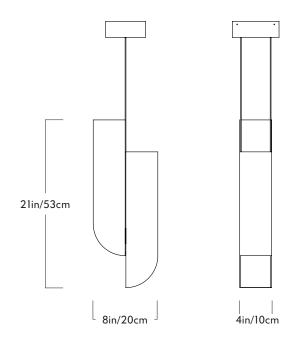

## <u>Series</u> Cora

**Product** 

Pendant - 2 Lights

**Dimensions** 

L8in/20cm x W 4in/10cm x

H 21in/53cm

Weights 6.4lb/2.9kg