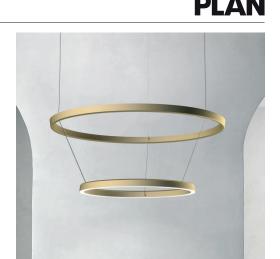

## **COMPENDIUM CIRCLE**

design Daniel Rybakken, 2017

Type: Suspension

Lamps: LED 52W  $3000K^{(\prime)}$  EEL: A LED 75W  $3000K^{(\prime)}$  EEL: A

LED 125W 3000K(\*) EEL: A

Product use: Indoor

Materials: Profile in painted extruded aluminum

Colors: Black, brass, aluminum

Description: Compendium family, Circle is a lamp with a poetic nature

and an essential design, whose lightness is sustained by LED technology, installed to permit direct emission when pointed downward, or diffused light when aimed upward.