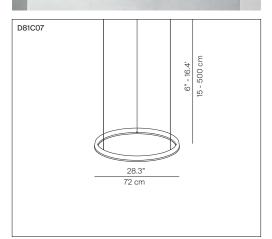

Rating:  $\bigoplus_{=} \sqrt{}$ 

Marking:

Reference code: Structure

D81C07 1D810C070020 alu

1D810C070001 black 1D810C070030 brass

D81C11 1D810C110020 alu

1D810C110001 black 1D810C110030 brass

D81C20 1D810C200020 alu

1D810C200001 black 1D810C200030 brass

Ceiling rose

 for D81C07
 D81/4
 1D810/400000
 60W dimmable push/DALI

 for D81C11
 D81/5
 1D810/500000
 100W dimmable push/DALI

 for D81C20
 D81/6
 1D810/600000
 150W dimmable push/DALI