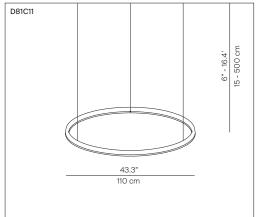

Rating:  $\bigoplus_{=} \sqrt{}$ 

Marking:

Reference code: Structure

D81C07 1D810C070020 alu

1D810C070001 black 1D810C070030 brass

D81C11 1D810C110020 alu

1D810C110001 black 1D810C110030 brass

D81C20 1D810C200020 alu

1D810C200001 black 1D810C200030 brass

Ceiling rose

 for D81C07
 D81/4
 1D810/400000
 60W dimmable push/DALI

 for D81C11
 D81/5
 1D810/500000
 100W dimmable push/DALI

 for D81C20
 D81/6
 1D810/600000
 150W dimmable push/DALI