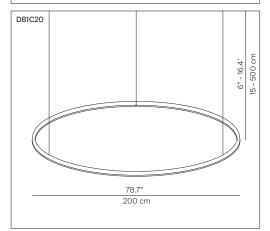

Rating:  $\bigoplus_{=} \sqrt{}$ 

Marking:

Reference code: Structure

D81C07 1D810C070020 alu

1D810C070001 black 1D810C070030 brass

D81C11 1D810C110020 alu

1D810C110001 black 1D810C110030 brass

D81C20 1D810C200020 alu

1D810C200001 black 1D810C200030 brass

Ceiling rose

 for D81C07
 D81/4
 1D810/400000
 60W dimmable push/DALI

 for D81C11
 D81/5
 1D810/500000
 100W dimmable push/DALI

 for D81C20
 D81/6
 1D810/600000
 150W dimmable push/DALI