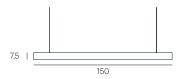

## TECHNICAL DATA

Lamp cm 150x7,5h with downward pointing led - 3000K

Terminal element 150x7,5h with downward pointing led - 3000K

Central element 150x7,5h with downward pointing led - 3000K

## **TECHNICAL DRAWINGS**

Lamp

Terminal Element

Central Element