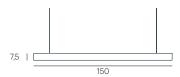

## TECHNICAL DATA

Lamp cm 150x7,5h with downward pointing led - 3000K

Terminal element 150x7,5h with downward pointing led - 3000K

Central element 150x7,5h with downward pointing led - 3000K

## **TECHNICAL DRAWINGS**

Lamp

Terminal Element

Central Element