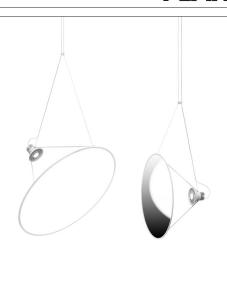

## AMISOL

design Daniel Rybakken, 2017

| Туре:             | Suspension                                                                                                                                                              |         |                                                                              |
|-------------------|-------------------------------------------------------------------------------------------------------------------------------------------------------------------------|---------|------------------------------------------------------------------------------|
| Light source:     | LED 53W (*) 3000K CRI 90 EEL: A++<br>dimmable push/DALI                                                                                                                 |         |                                                                              |
|                   | D91S Ø75 cm                                                                                                                                                             |         | Im (opal version)                                                            |
|                   | D91S Ø110 cm                                                                                                                                                            | 3741.94 | Im (gold/silver version)<br>Im (opal version)<br>Im Im (gold/silver version) |
| Product use:      | Indoor                                                                                                                                                                  |         |                                                                              |
| Materials:        | Aluminium body structure, plastic shader                                                                                                                                |         |                                                                              |
| Colors:           | Structure in white<br>disk in opaline white, silver and gold                                                                                                            |         |                                                                              |
| Description:      | Like a solar sail, an incredibly powerful light source<br>projects a beam of light onto the large, almost weightless<br>disk, either diffusing or reflecting the light. |         |                                                                              |
| Insulation class: | ⊕ <b>₹ € €</b>                                                                                                                                                          |         |                                                                              |
| Reference code:   | <b>D91S structure</b><br>1D910S000002                                                                                                                                   | white   | cable: 3 m                                                                   |
|                   | D91/1 disk 75 cm                                                                                                                                                        |         |                                                                              |
|                   | 1D910/100002                                                                                                                                                            | opal    |                                                                              |
|                   | 1D910/100020                                                                                                                                                            | silver  |                                                                              |
|                   | 1D910/100030                                                                                                                                                            | gold    |                                                                              |
|                   | D91/2 disk 110 cm                                                                                                                                                       |         |                                                                              |
|                   | 1D910/200002                                                                                                                                                            | opal    |                                                                              |
|                   | 1D910/200020                                                                                                                                                            | silver  |                                                                              |
|                   | 1D910/200030                                                                                                                                                            | gold    |                                                                              |
|                   | <b>D91/0AAR anti-rotation accessory</b><br>1D91/0AAR000                                                                                                                 |         |                                                                              |
|                   |                                                                                                                                                                         |         |                                                                              |