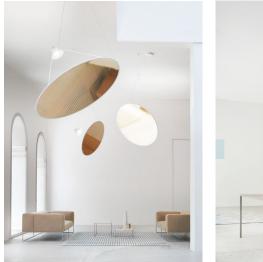

## AMISOL

design Daniel Rybakken, 2017

| Туре:             | Suspension                                                                                                                                                              |         |                                                                              |
|-------------------|-------------------------------------------------------------------------------------------------------------------------------------------------------------------------|---------|------------------------------------------------------------------------------|
| Light source:     | LED 53W (*) 3000K CRI 90 EEL: A++<br>dimmable push/DALI                                                                                                                 |         |                                                                              |
|                   | D91S Ø75 cm                                                                                                                                                             |         | Im (opal version)                                                            |
|                   | D91S Ø110 cm                                                                                                                                                            | 3741.94 | Im (gold/silver version)<br>Im (opal version)<br>Im Im (gold/silver version) |
| Product use:      | Indoor                                                                                                                                                                  |         |                                                                              |
| Materials:        | Aluminium body structure, plastic shader                                                                                                                                |         |                                                                              |
| Colors:           | Structure in white<br>disk in opaline white, silver and gold                                                                                                            |         |                                                                              |
| Description:      | Like a solar sail, an incredibly powerful light source<br>projects a beam of light onto the large, almost weightless<br>disk, either diffusing or reflecting the light. |         |                                                                              |
| Insulation class: | ⊕ <b>₹ € €</b>                                                                                                                                                          |         |                                                                              |
| Reference code:   | <b>D91S structure</b><br>1D910S000002                                                                                                                                   | white   | cable: 3 m                                                                   |
|                   | D91/1 disk 75 cm                                                                                                                                                        |         |                                                                              |
|                   | 1D910/100002                                                                                                                                                            | opal    |                                                                              |
|                   | 1D910/100020                                                                                                                                                            | silver  |                                                                              |
|                   | 1D910/100030                                                                                                                                                            | gold    |                                                                              |
|                   | D91/2 disk 110 cm                                                                                                                                                       |         |                                                                              |
|                   | 1D910/200002                                                                                                                                                            | opal    |                                                                              |
|                   | 1D910/200020                                                                                                                                                            | silver  |                                                                              |
|                   | 1D910/200030                                                                                                                                                            | gold    |                                                                              |
|                   | <b>D91/0AAR anti-rotation accessory</b><br>1D91/0AAR000                                                                                                                 |         |                                                                              |
|                   |                                                                                                                                                                         |         |                                                                              |