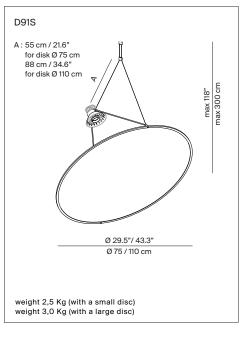

## AMISOL

design Daniel Rybakken, 2017

| Туре:             | Suspension                                                                                                                                                              |         |                                                                              |
|-------------------|-------------------------------------------------------------------------------------------------------------------------------------------------------------------------|---------|------------------------------------------------------------------------------|
| Light source:     | LED 53W (*) 3000K CRI 90 EEL: A++<br>dimmable push/DALI                                                                                                                 |         |                                                                              |
|                   | D91S Ø75 cm                                                                                                                                                             |         | Im (opal version)                                                            |
|                   | D91S Ø110 cm                                                                                                                                                            | 3741.94 | Im (gold/silver version)<br>Im (opal version)<br>Im Im (gold/silver version) |
| Product use:      | Indoor                                                                                                                                                                  |         |                                                                              |
| Materials:        | Aluminium body structure, plastic shader                                                                                                                                |         |                                                                              |
| Colors:           | Structure in white<br>disk in opaline white, silver and gold                                                                                                            |         |                                                                              |
| Description:      | Like a solar sail, an incredibly powerful light source<br>projects a beam of light onto the large, almost weightless<br>disk, either diffusing or reflecting the light. |         |                                                                              |
| Insulation class: | ⊕ <b>₹ € €</b>                                                                                                                                                          |         |                                                                              |
| Reference code:   | <b>D91S structure</b><br>1D910S000002                                                                                                                                   | white   | cable: 3 m                                                                   |
|                   | D91/1 disk 75 cm                                                                                                                                                        |         |                                                                              |
|                   | 1D910/100002                                                                                                                                                            | opal    |                                                                              |
|                   | 1D910/100020                                                                                                                                                            | silver  |                                                                              |
|                   | 1D910/100030                                                                                                                                                            | gold    |                                                                              |
|                   | D91/2 disk 110 cm                                                                                                                                                       |         |                                                                              |
|                   | 1D910/200002                                                                                                                                                            | opal    |                                                                              |
|                   | 1D910/200020                                                                                                                                                            | silver  |                                                                              |
|                   | 1D910/200030                                                                                                                                                            | gold    |                                                                              |
|                   | <b>D91/0AAR anti-rotation accessory</b><br>1D91/0AAR000                                                                                                                 |         |                                                                              |
|                   |                                                                                                                                                                         |         |                                                                              |