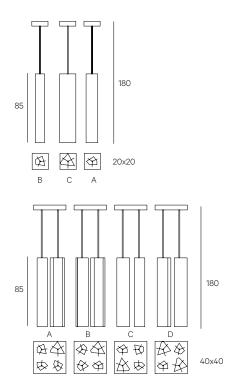

# TECHNICAL DATA

Cm 20x20x180h 1 cane composition 2900K (transparent glass); 2700 K (gray glass)

Cm 40x40x180h 4 canes composition 2900K (transparent glass); 2700 K (gray glass)

Cm 60x40x180h 6 canes composition 2900K (transparent glass); 2700 K (gray glass)

Standard overall high 180 cm

# **TECHNICAL DRAWINGS**