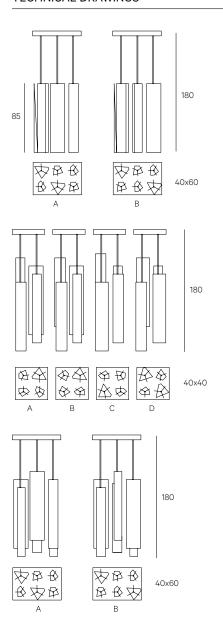

# TECHNICAL DATA

Cm 20x20x180h 1 cane composition 2900K (transparent glass); 2700 K (gray glass)

Cm 40x40x180h 4 canes composition 2900K (transparent glass); 2700 K (gray glass)

Cm 60x40x180h 6 canes composition 2900K (transparent glass); 2700 K (gray glass)

Standard overall high 180 cm

# **TECHNICAL DRAWINGS**