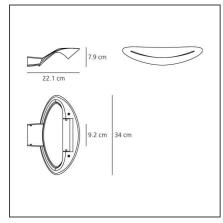

## TECHNICAL DRAWINGS

## **DESIGN BY**

Eric Solè

| Article Code:        | 0916010A                | Material:                           | Aluminium          |
|----------------------|-------------------------|-------------------------------------|--------------------|
| Colour:              | White                   | Series:                             | Design             |
| Installation:        | Wall                    | Area contract:                      | Hospitality, null, |
| Environment:         | Indoor                  |                                     | Residential        |
|                      |                         | Emission:                           | Indirect           |
| DIMENSIONS           |                         |                                     |                    |
| Length:              | cm 34                   |                                     |                    |
| Width:               | cm 22.1                 |                                     |                    |
| Height:              | cm 7.9                  |                                     |                    |
| Base Width:          | cm 8.2                  |                                     |                    |
| NOT INCLUDED S       | OURCES                  |                                     |                    |
| Category:            | HALO                    | Color Rendering:                    | 1a                 |
| Number:              | 1                       | Color temperature (K):              | 3000K              |
| Watt:                | 230W                    |                                     |                    |
| Lbs:                 | Qt-de12                 |                                     |                    |
| Socket:              | R7s                     |                                     |                    |
| Duration (h):        | 2000h                   |                                     |                    |
| ALTERNATIVE SOU      | JRCES                   |                                     |                    |
| Category:            | LED                     |                                     |                    |
| Number:              | 1                       |                                     |                    |
| Watt:                | 11w                     |                                     |                    |
| Delivered lumens out | <b>put (lm):</b> 1110lm |                                     |                    |
| Туре:                | 2                       |                                     |                    |
| Socket:              | R7s                     |                                     |                    |
| Class:               | А                       |                                     |                    |
| LUMINAIRE            |                         |                                     |                    |
| Watt:                | W                       | Delivered lumens output (lm):3859lm |                    |
| Voltage:             | 220V-240V               | сст:                                | 2900K              |
|                      |                         | Efficiency:                         | 76%                |
|                      |                         | Efficacy:                           | 16.78lm/W          |
|                      |                         | Efficacy.                           | 10.70111/1/        |