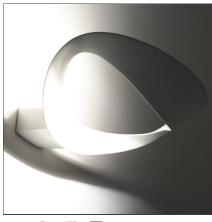

## **Mesmeri - White**

IP20 (▲) (※ ♥ @ @) Dimmerable: + ●-

## **DESIGN BY**

Eric Solè

| Article Code:        | 0916010A                | Material:                           | Aluminium          |
|----------------------|-------------------------|-------------------------------------|--------------------|
| Colour:              | White                   | Series:                             | Design             |
| Installation:        | Wall                    | Area contract:                      | Hospitality, null, |
| Environment:         | Indoor                  |                                     | Residential        |
|                      |                         | Emission:                           | Indirect           |
| DIMENSIONS           |                         |                                     |                    |
| Length:              | cm 34                   |                                     |                    |
| Width:               | cm 22.1                 |                                     |                    |
| Height:              | cm 7.9                  |                                     |                    |
| Base Width:          | cm 8.2                  |                                     |                    |
| NOT INCLUDED S       | OURCES                  |                                     |                    |
| Category:            | HALO                    | Color Rendering:                    | 1a                 |
| Number:              | 1                       | Color temperature (K):              | 3000K              |
| Watt:                | 230W                    |                                     |                    |
| Lbs:                 | Qt-de12                 |                                     |                    |
| Socket:              | R7s                     |                                     |                    |
| Duration (h):        | 2000h                   |                                     |                    |
| ALTERNATIVE SOU      | JRCES                   |                                     |                    |
| Category:            | LED                     |                                     |                    |
| Number:              | 1                       |                                     |                    |
| Watt:                | 11w                     |                                     |                    |
| Delivered lumens out | <b>put (lm):</b> 1110lm |                                     |                    |
| Туре:                | 2                       |                                     |                    |
| Socket:              | R7s                     |                                     |                    |
| Class:               | А                       |                                     |                    |
| LUMINAIRE            |                         |                                     |                    |
| Watt:                | W                       | Delivered lumens output (lm):3859lm |                    |
| Voltage:             | 220V-240V               | сст:                                | 2900K              |
|                      |                         | Efficiency:                         | 76%                |
|                      |                         | Efficacy:                           | 16.78lm/W          |
|                      |                         | Efficacy.                           | 10.70111/1/        |