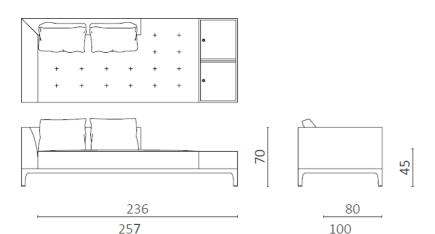

Description: cm.46x32x12h) with wooden flip-up top. N.2 back cushions included.

Dimension: Cm.257x100x70h

Finish: American walnut frame and leg tips in brass, covered in golden beige fabric.

Cabinet with two compartments with flip-up top in American walnut. Cushions