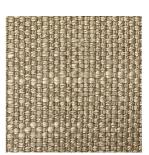

h wooden structure and brass leg tips. Seat and back-rest

covered in fabric, including cabinet with two compartments (internal size

Description: cm.46x32x12h) with wooden flip-up top. N.2 back cushions included.

Dimension: Cm.257x100x70h

Finish: American walnut frame and leg tips in brass, covered in golden beige fabric.

Cabinet with two compartments with flip-up top in American walnut. Cushions

covered in the same golden beige fabric.

Manufacturer: Ceccotti Collezioni

Additional Specification: Fillings and coverings are in accordance with Italian regulations. Any fireproofing or

other treatment required by law in other countries must be requested upon

ordering and is the responsibility of the final customer.

## Sample / Image Reference (Main picture is indicative)



## Note:



Golden beige fabric





American walnut



Brass tip