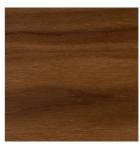

ass leg tips. Seat and back-rest

covered in fabric, including cabinet with two compartments (internal size

Description: cm.46x32x12h) with wooden flip-up top. N.2 back cushions included.

Dimension: Cm.257x100x70h

Finish: American walnut frame and leg tips in brass, covered in golden beige fabric.

Cabinet with two compartments with flip-up top in American walnut. Cushions

covered in the same golden beige fabric.

Manufacturer: Ceccotti Collezioni

Additional Specification: Fillings and coverings are in accordance with Italian regulations. Any fireproofing or

other treatment required by law in other countries must be requested upon

ordering and is the responsibility of the final customer.

## Sample / Image Reference (Main picture is indicative)



## Note:



Golden beige fabric





American walnut



Brass tip