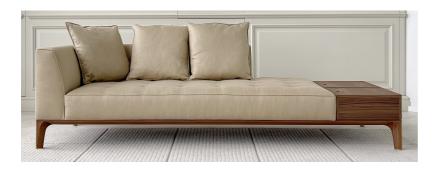

## **Furniture Specification**

Project: Tomassini Arredamenti Display

Item: Chaise Longue

Qty:

Name: Giò Day Bed

Day Bed, left version, with wooden structure and brass leg tips. Seat and back-rest

covered in fabric, including cabinet with two compartments (internal size

Description: cm.46x32x12h) with wooden flip-up top. N.2 back cushions included.

Dimension: Cm.257x100x70h

Finish: American walnut frame and leg tips in brass, covered in golden beige fabric.

Cabinet with two compartments with flip-up top in American walnut. Cushions

covered in the same golden beige fabric.

Manufacturer: Ceccotti Collezioni

Additional Specification: Fillings and coverings are in accordance with Italian regulations. Any fireproofing or

other treatment required by law in other countries must be requested upon