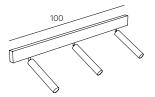

# **STRUCTURE**

Ceiling or wall energy saving led sconce (energy efficiency index A), brass tubes diameter 4 cm, 30 cm length adjustable with junction 360° and ceiling supports 100 cm with electrified moving track incorporated finish burnished brass or black burnished brass, with led CREE incorporated. Only for indoor use.

# **TECHNICAL DATA**

Track 4cm H 7cm L. 100cm 3000K

### **TECHNICAL DRAWING**