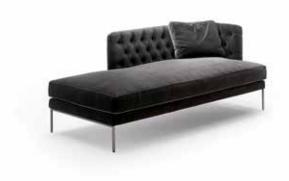

## Lipp Dormeuse design Piero Lissoni

Dormeuse with armrest and backrest frame in multilayer poplar wood and padding, with "capitonné" working, in differentiated density polyurethane foam with acrylic fibre layers. Seat chassis in 50x30mm tubular steel with black epoxy powder coating, sprung with coated rubber elastic straps and padded in polyurethane foam covered in 100% polyether thermally bonded onto a polyamide velveteen backing. Seat cushions in differentiated density polyurethane foam and Visco-soft covered with acrylic fibre layers. Tubular steel feet, joined by a bracket in square section 15x15mm, with epoxy powder coating burnished color with adjustable black PVC tips.

Armrest and backrest upholstery, with capitonné working, non-removable in both leather or fabric version; seat cushion upholstery in fabric or leather, both fully removable by zippers.