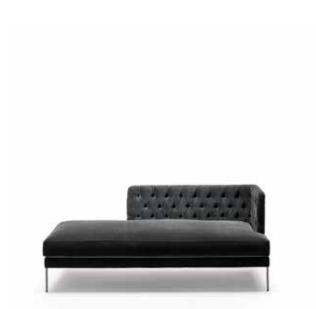

## Lipp Dormeuse design Piero Lissoni

Dormeuse with armrest and backrest frame in multilayer poplar wood and padding, with "capitonné" working, in differentiated density polyurethane foam with acrylic fibre layers. Seat chassis in 50x30mm tubular steel with black epoxy powder coating, sprung with coated rubber elastic straps and padded in polyurethane foam covered in 100% polyether thermally bonded onto a polyamide velveteen backing. Seat cushions in differentiated density polyurethane foam and Visco-soft covered with acrylic fibre layers. Tubular steel feet, joined by a bracket in square section 15x15mm, with epoxy powder coating burnished color with adjustable black PVC tips.

Armrest and backrest upholstery, with capitonné working, non-removable in both leather or fabric version; seat cushion upholstery in fabric or leather, both fully removable by zippers.