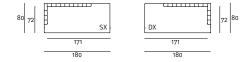

## Lipp Dormeuse design Piero Lissoni

Dormeuse with armrest and backrest frame in multilayer poplar wood and padding, with "capitonné" working, in differentiated density polyurethane foam with acrylic fibre layers. Seat chassis in 50x30mm tubular steel with black epoxy powder coating, sprung with coated rubber elastic straps and padded in polyurethane foam covered in 100% polyether thermally bonded onto a polyamide velveteen backing. Seat cushions in differentiated density polyurethane foam and Visco-soft covered with acrylic fibre layers. Tubular steel feet, joined by a bracket in square section 15x15mm, with epoxy powder coating burnished color with adjustable black PVC tips.

Armrest and backrest upholstery, with capitonné working, non-removable in both leather or fabric version; seat cushion upholstery in fabric or leather, both fully removable by zippers.