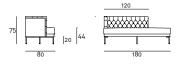

## Lipp Dormeuse design Piero Lissoni

Dormeuse with armrest and backrest frame in multilayer poplar wood and padding, with "capitonné" working, in differentiated density polyurethane foam with acrylic fibre layers. Seat chassis in 50x30mm tubular steel with black epoxy powder coating, sprung with coated rubber elastic straps and padded in polyurethane foam covered in 100% polyether thermally bonded onto a polyamide velveteen backing. Seat cushions in differentiated density polyurethane foam and Visco-soft covered with acrylic fibre layers. Tubular steel feet, joined by a bracket in square section 15x15mm, with epoxy powder coating burnished color with adjustable black PVC tips.

Armrest and backrest upholstery, with capitonné working, non-removable in both leather or fabric version; seat cushion upholstery in fabric or leather, both fully removable by zippers.