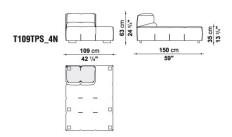

T HOWEVER NEGLECTING COMFORT, SOFTNESS AND MODERNITY. THE COVER IS DISTINGUISHED BY MATCHING TONE OR CONTRAST STITCHINGS THAT BECOMES A DECORATIVE MOTIF. THE NEW RANGE OF FABRICS OFFERS INTERESTING ALTERNATIVES FOR TEXTURE AND COLOUR THAT COMPLEMENT ALREADY EXISTING ITEMS.



### **TECHNICAL INFORMATION**

• INTERNAL FRAME:

TUBULAR STEEL AND STEEL PROFILES

• INTERNAL FRAME UPHOLSTERY:

BAYFIT® (BAYER®) FLEXIBLE COLD SHAPED POLYURETHANE FOAM, POLYESTER FIBRE COVER

FEET

THERMOPLASTIC MATERIAL

• COVER:

**FABRIC** 



### **TECHNICAL DRAWINGS**

T102C\_3N





T102C\_4N

T109\_3DN T109\_3SN





T109\_4DN T109\_4SN





T109AD\_4N T109AS\_4N







### **TECHNICAL DRAWINGS**

T109BD\_3N

T109BD 4N





T109BS\_3N

T109BS\_4N





T109TPD\_3N

T109TPD\_4N





T109TPS\_3N

T109TPS\_4N







### **TECHNICAL DRAWINGS**

T143AD\_4N

T143AS\_4N





T143BD\_4N

T143BS\_4N





T150P\_3N

T177AD\_3N





T177AS\_3N

T177BD\_3N







### **TECHNICAL DRAWINGS**

T177BS\_3N T102P\_2N





T102P\_3N T109P\_2N