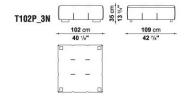

RE AND COLOUR THAT COMPLEMENT ALREADY EXISTING ITEMS.



### **TECHNICAL INFORMATION**

• INTERNAL FRAME:

TUBULAR STEEL AND STEEL PROFILES

• INTERNAL FRAME UPHOLSTERY:

BAYFIT® (BAYER®) FLEXIBLE COLD SHAPED POLYURETHANE FOAM, POLYESTER FIBRE COVER

FEET

THERMOPLASTIC MATERIAL

• COVER:

**FABRIC** 



### **TECHNICAL DRAWINGS**

T102C\_3N





T102C\_4N

T109\_3DN T109\_3SN





T109\_4DN T109\_4SN





T109AD\_4N T109AS\_4N







### **TECHNICAL DRAWINGS**

T109BD\_3N

T109BD 4N





T109BS\_3N

T109BS\_4N





T109TPD\_3N

T109TPD\_4N





T109TPS\_3N

T109TPS\_4N







### **TECHNICAL DRAWINGS**

T143AD\_4N

T143AS\_4N





T143BD\_4N

T143BS\_4N





T150P\_3N

T177AD\_3N





T177AS\_3N

T177BD\_3N







### **TECHNICAL DRAWINGS**

T177BS\_3N T102P\_2N





T102P\_3N T109P\_2N