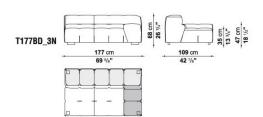

ATIVE MOTIF. THE NEW RANGE OF FABRICS OFFERS INTERESTING ALTERNATIVES FOR TEXTURE AND COLOUR THAT COMPLEMENT ALREADY EXISTING ITEMS.



### **TECHNICAL INFORMATION**

• INTERNAL FRAME:

TUBULAR STEEL AND STEEL PROFILES

• INTERNAL FRAME UPHOLSTERY:

BAYFIT® (BAYER®) FLEXIBLE COLD SHAPED POLYURETHANE FOAM, POLYESTER FIBRE COVER

FEET

THERMOPLASTIC MATERIAL

• COVER:

**FABRIC** 



### **TECHNICAL DRAWINGS**

T102C\_3N





T102C\_4N

T109\_3DN T109\_3SN





T109\_4DN T109\_4SN





T109AD\_4N T109AS\_4N







### **TECHNICAL DRAWINGS**

T109BD\_3N

T109BD 4N





T109BS\_3N

T109BS\_4N





T109TPD\_3N

T109TPD\_4N





T109TPS\_3N

T109TPS\_4N







### **TECHNICAL DRAWINGS**

T143AD\_4N

T143AS\_4N





T143BD\_4N

T143BS\_4N





T150P\_3N

T177AD\_3N





T177AS\_3N

T177BD\_3N







### **TECHNICAL DRAWINGS**

T177BS\_3N T102P\_2N





T102P\_3N T109P\_2N