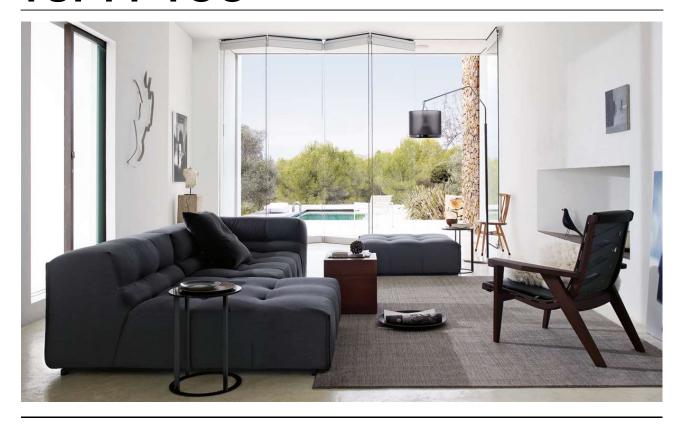

### **PRODUCT INFO**

DESIGNER: PATRICIA URQUIOLA

TYPOLOGY: SOFAS COLLECTION: B&B ITALIA

YEAR: 2011

#### **DESCRIPTION**

TUFTY-TOO RECALLS ONE OF THE MOST SUCCESSFUL DESIGNS OF TUFTY-TIME, GRANTING THIS FAMILY OF SOFAS A LINEAR APPEARANCE, WITHOUT HOWEVER NEGLECTING COMFORT, SOFTNESS AND MODERNITY. THE COVER IS DISTINGUISHED BY MATCHING TONE OR CONTRAST STITCHINGS THAT BECOMES A DECORATIVE MOTIF. THE NEW RANGE OF FABRICS OFFERS INTERESTING ALTERNATIVES FOR TEXTURE AND COLOUR THAT COMPLEMENT ALREADY EXISTING ITEMS.