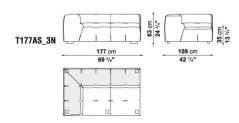

ORATIVE MOTIF. THE NEW RANGE OF FABRICS OFFERS INTERESTING ALTERNATIVES FOR TEXTURE AND COLOUR THAT COMPLEMENT ALREADY EXISTING ITEMS.



### **TECHNICAL INFORMATION**

• INTERNAL FRAME:

TUBULAR STEEL AND STEEL PROFILES

• INTERNAL FRAME UPHOLSTERY:

BAYFIT® (BAYER®) FLEXIBLE COLD SHAPED POLYURETHANE FOAM, POLYESTER FIBRE COVER

FEET

THERMOPLASTIC MATERIAL

• COVER:

**FABRIC** 



### **TECHNICAL DRAWINGS**

T102C\_3N





T102C\_4N

T109\_3DN T109\_3SN





T109\_4DN T109\_4SN





T109AD\_4N T109AS\_4N







### **TECHNICAL DRAWINGS**

T109BD\_3N

T109BD 4N





T109BS\_3N

T109BS\_4N





T109TPD\_3N

T109TPD\_4N





T109TPS\_3N

T109TPS\_4N







### **TECHNICAL DRAWINGS**

T143AD\_4N

T143AS\_4N





T143BD\_4N

T143BS\_4N





T150P\_3N

T177AD\_3N





T177AS\_3N

T177BD\_3N







### **TECHNICAL DRAWINGS**

T177BS\_3N T102P\_2N





T102P\_3N T109P\_2N