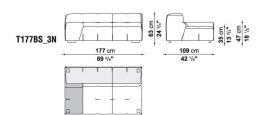

NG ALTERNATIVES FOR TEXTURE AND COLOUR THAT COMPLEMENT ALREADY EXISTING ITEMS.



### **TECHNICAL INFORMATION**

• INTERNAL FRAME:

TUBULAR STEEL AND STEEL PROFILES

• INTERNAL FRAME UPHOLSTERY:

BAYFIT® (BAYER®) FLEXIBLE COLD SHAPED POLYURETHANE FOAM, POLYESTER FIBRE COVER

FEET

THERMOPLASTIC MATERIAL

• COVER:

**FABRIC** 



### **TECHNICAL DRAWINGS**

T102C\_3N





T102C\_4N

T109\_3DN T109\_3SN





T109\_4DN T109\_4SN





T109AD\_4N T109AS\_4N







### **TECHNICAL DRAWINGS**

T109BD\_3N

T109BD 4N





T109BS\_3N

T109BS\_4N





T109TPD\_3N

T109TPD\_4N





T109TPS\_3N

T109TPS\_4N







### **TECHNICAL DRAWINGS**

T143AD\_4N

T143AS\_4N





T143BD\_4N

T143BS\_4N





T150P\_3N

T177AD\_3N





T177AS\_3N

T177BD\_3N







### **TECHNICAL DRAWINGS**

T177BS\_3N T102P\_2N





T102P\_3N T109P\_2N