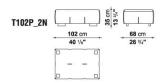

ALTERNATIVES FOR TEXTURE AND COLOUR THAT COMPLEMENT ALREADY EXISTING ITEMS.



### **TECHNICAL INFORMATION**

• INTERNAL FRAME:

TUBULAR STEEL AND STEEL PROFILES

• INTERNAL FRAME UPHOLSTERY:

BAYFIT® (BAYER®) FLEXIBLE COLD SHAPED POLYURETHANE FOAM, POLYESTER FIBRE COVER

FEET

THERMOPLASTIC MATERIAL

• COVER:

**FABRIC** 



### **TECHNICAL DRAWINGS**

T102C\_3N





T102C\_4N

T109\_3DN T109\_3SN





T109\_4DN T109\_4SN





T109AD\_4N T109AS\_4N







### **TECHNICAL DRAWINGS**

T109BD\_3N

T109BD 4N





T109BS\_3N

T109BS\_4N





T109TPD\_3N

T109TPD\_4N





T109TPS\_3N

T109TPS\_4N







### **TECHNICAL DRAWINGS**

T143AD\_4N

T143AS\_4N





T143BD\_4N

T143BS\_4N





T150P\_3N

T177AD\_3N





T177AS\_3N

T177BD\_3N







### **TECHNICAL DRAWINGS**

T177BS\_3N T102P\_2N





T102P\_3N T109P\_2N