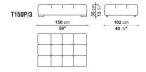

## **TECHNICAL INFORMATION**

• INTERNAL FRAME:

TUBULAR STEEL AND STEEL PROFILES

• INTERNAL FRAME UPHOLSTERY:

BAYFIT® (BAYER®) FLEXIBLE COLD SHAPED POLYURETHANE FOAM, POLYESTER FIBRE COVER

• ADDITIONAL CUSHION UPHOLSTERY (T60/C):

STERILIZED DOWN, POLYESTER FIBRE, COTTON COVER

• FEET:

THERMOPLASTIC MATERIAL

COVER:

**LEATHER** 



#### **TECHNICAL DRAWINGS**

T102C\_3 T102C\_4





T109\_3D T109\_4D





T109\_4S T109AD\_4





T109AS\_4 T109BD\_3







#### **TECHNICAL DRAWINGS**

T109BD 4

T109BS 3





T109BS\_4

T109TPD 3





T109TPD\_4

T109TPS\_3





T109TPS\_4

T143AD\_4







#### **TECHNICAL DRAWINGS**

T143AS\_4

T143BD\_4





T143BS\_4

T177AD\_3





T177AS\_3

T177BD\_3





T177BS\_3

T102P\_2







### **TECHNICAL DRAWINGS**

T102P\_3 T109P\_2





T150P\_3





## **COMPOSITIONS**

01 02





03 04





05





07 08







## **COMPOSITIONS**

09 10





11 12





13 14











### **COMPOSITIONS**

17 18