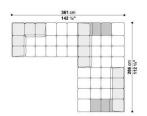

UBULAR STEEL AND STEEL PROFILES

• INTERNAL FRAME UPHOLSTERY:

BAYFIT® (BAYER®) FLEXIBLE COLD SHAPED POLYURETHANE FOAM, POLYESTER FIBRE COVER

• ADDITIONAL CUSHION UPHOLSTERY (T60/C):

STERILIZED DOWN, POLYESTER FIBRE, COTTON COVER

• FEET:

THERMOPLASTIC MATERIAL

COVER:

**LEATHER** 



#### **TECHNICAL DRAWINGS**

T102C\_3 T102C\_4





T109\_3D T109\_4D





T109\_4S T109AD\_4





T109AS\_4 T109BD\_3







#### **TECHNICAL DRAWINGS**

T109BD 4

T109BS 3





T109BS\_4

T109TPD 3





T109TPD\_4

T109TPS\_3





T109TPS\_4

T143AD\_4







#### **TECHNICAL DRAWINGS**

T143AS\_4

T143BD\_4





T143BS\_4

T177AD\_3





T177AS\_3

T177BD\_3





T177BS\_3

T102P\_2







### **TECHNICAL DRAWINGS**

T102P\_3 T109P\_2





T150P\_3





## **COMPOSITIONS**

01 02





03 04





05





07 08







## **COMPOSITIONS**

09 10





11 12





13 14











### **COMPOSITIONS**

17 18