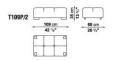

ER VERSION.



## **TECHNICAL INFORMATION**

• INTERNAL FRAME:

TUBULAR STEEL AND STEEL PROFILES

• INTERNAL FRAME UPHOLSTERY:

BAYFIT® (BAYER®) FLEXIBLE COLD SHAPED POLYURETHANE FOAM, POLYESTER FIBRE COVER

• ADDITIONAL CUSHION UPHOLSTERY (T60/C):

STERILIZED DOWN, POLYESTER FIBRE, COTTON COVER

• FEET:

THERMOPLASTIC MATERIAL

COVER:

**LEATHER** 



#### **TECHNICAL DRAWINGS**

T102C\_3 T102C\_4





T109\_3D T109\_4D





T109\_4S T109AD\_4





T109AS\_4 T109BD\_3







#### **TECHNICAL DRAWINGS**

T109BD 4

T109BS 3





T109BS\_4

T109TPD 3





T109TPD\_4

T109TPS\_3





T109TPS\_4

T143AD\_4







#### **TECHNICAL DRAWINGS**

T143AS\_4

T143BD\_4





T143BS\_4

T177AD\_3





T177AS\_3

T177BD\_3





T177BS\_3

T102P\_2







### **TECHNICAL DRAWINGS**

T102P\_3 T109P\_2





T150P\_3





## **COMPOSITIONS**

01 02





03 04





05





07 08







## **COMPOSITIONS**

09 10





11 12





13 14











### **COMPOSITIONS**

17 18