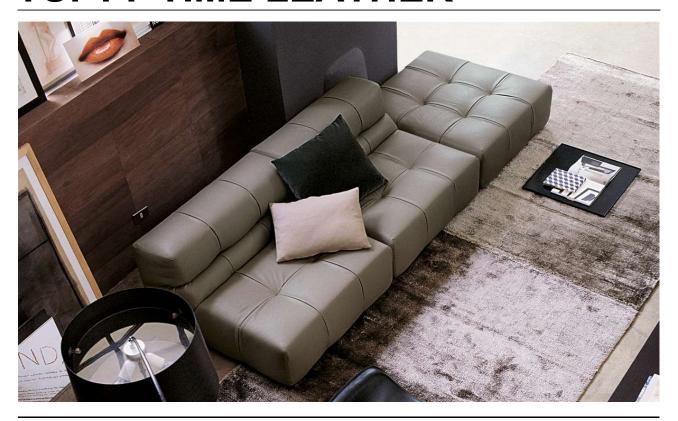

#### **DESCRIPTION**

AN EXPRESSION OF THE CHESTERFIELD AND CAPITONNÉ STYLE, TUFTY-TIME MODERNISES THEM WITH A FREE AND CASUAL LIFESTYLE. THE SYSTEM FINDS EFFECTIVE ANSWERS TO THE THEMES OF MODULARITY, COMFORT AND REMOVABLE COVERS BY FORMING THE VARIOUS ELEMENTS THAT CREATE TRADITIONAL LINEAR SOFAS, CORNER SOFAS, PENINSULA-SHAPED COMPOSITIONS AND ISLAND ELEMENTS ALLOWING 360-DEGREE SEATING. THE UPHOLSTERY IN FABRIC OR LEATHER IS SUBDIVIDED INTO LARGE SQUARES THAT ARE JOINED BY PLEATS, PERFORATED IN THE LEATHER VERSION.