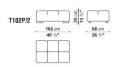

ES THAT ARE JOINED BY PLEATS, PERFORATED IN THE LEATHER VERSION.



## **TECHNICAL INFORMATION**

• INTERNAL FRAME:

TUBULAR STEEL AND STEEL PROFILES

• INTERNAL FRAME UPHOLSTERY:

BAYFIT® (BAYER®) FLEXIBLE COLD SHAPED POLYURETHANE FOAM, POLYESTER FIBRE COVER

• ADDITIONAL CUSHION UPHOLSTERY (T60/C):

STERILIZED DOWN, POLYESTER FIBRE, COTTON COVER

• FEET:

THERMOPLASTIC MATERIAL

COVER:

**LEATHER** 



#### **TECHNICAL DRAWINGS**

T102C\_3 T102C\_4





T109\_3D T109\_4D





T109\_4S T109AD\_4





T109AS\_4 T109BD\_3







#### **TECHNICAL DRAWINGS**

T109BD 4

T109BS 3





T109BS\_4

T109TPD 3





T109TPD\_4

T109TPS\_3





T109TPS\_4

T143AD\_4







#### **TECHNICAL DRAWINGS**

T143AS\_4

T143BD\_4





T143BS\_4

T177AD\_3





T177AS\_3

T177BD\_3





T177BS\_3

T102P\_2







### **TECHNICAL DRAWINGS**

T102P\_3 T109P\_2





T150P\_3





## **COMPOSITIONS**

01 02





03 04





05





07 08







## **COMPOSITIONS**

09 10





11 12





13 14











### **COMPOSITIONS**

17 18