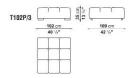

THER VERSION.



## **TECHNICAL INFORMATION**

• INTERNAL FRAME:

TUBULAR STEEL AND STEEL PROFILES

• INTERNAL FRAME UPHOLSTERY:

BAYFIT® (BAYER®) FLEXIBLE COLD SHAPED POLYURETHANE FOAM, POLYESTER FIBRE COVER

• ADDITIONAL CUSHION UPHOLSTERY (T60/C):

STERILIZED DOWN, POLYESTER FIBRE, COTTON COVER

• FEET:

THERMOPLASTIC MATERIAL

COVER:

**LEATHER** 



#### **TECHNICAL DRAWINGS**

T102C\_3 T102C\_4





T109\_3D T109\_4D





T109\_4S T109AD\_4





T109AS\_4 T109BD\_3







#### **TECHNICAL DRAWINGS**

T109BD 4

T109BS 3





T109BS\_4

T109TPD 3





T109TPD\_4

T109TPS\_3





T109TPS\_4

T143AD\_4







#### **TECHNICAL DRAWINGS**

T143AS\_4

T143BD\_4





T143BS\_4

T177AD\_3





T177AS\_3

T177BD\_3





T177BS\_3

T102P\_2







### **TECHNICAL DRAWINGS**

T102P\_3 T109P\_2





T150P\_3





## **COMPOSITIONS**

01 02





03 04





05





07 08







## **COMPOSITIONS**

09 10





11 12





13 14











### **COMPOSITIONS**

17 18