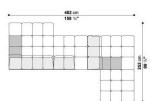

L AND STEEL PROFILES

• INTERNAL FRAME UPHOLSTERY:

BAYFIT® (BAYER®) FLEXIBLE COLD SHAPED POLYURETHANE FOAM, POLYESTER FIBRE COVER

• ADDITIONAL CUSHION UPHOLSTERY (T60/C):

STERILIZED DOWN, POLYESTER FIBRE, COTTON COVER

• FEET:

THERMOPLASTIC MATERIAL

COVER:

**LEATHER** 



#### **TECHNICAL DRAWINGS**

T102C\_3 T102C\_4





T109\_3D T109\_4D





T109\_4S T109AD\_4





T109AS\_4 T109BD\_3







#### **TECHNICAL DRAWINGS**

T109BD 4

T109BS 3





T109BS\_4

T109TPD 3





T109TPD\_4

T109TPS\_3





T109TPS\_4

T143AD\_4







#### **TECHNICAL DRAWINGS**

T143AS\_4

T143BD\_4





T143BS\_4

T177AD\_3





T177AS\_3

T177BD\_3





T177BS\_3

T102P\_2







### **TECHNICAL DRAWINGS**

T102P\_3 T109P\_2





T150P\_3





## **COMPOSITIONS**

01 02





03 04





05





07 08







## **COMPOSITIONS**

09 10





11 12





13 14











### **COMPOSITIONS**

17 18