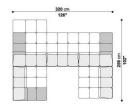

EEL AND STEEL PROFILES

• INTERNAL FRAME UPHOLSTERY:

BAYFIT® (BAYER®) FLEXIBLE COLD SHAPED POLYURETHANE FOAM, POLYESTER FIBRE COVER

• ADDITIONAL CUSHION UPHOLSTERY (T60/C):

STERILIZED DOWN, POLYESTER FIBRE, COTTON COVER

• FEET:

THERMOPLASTIC MATERIAL

COVER:

**LEATHER** 



#### **TECHNICAL DRAWINGS**

T102C\_3 T102C\_4





T109\_3D T109\_4D





T109\_4S T109AD\_4





T109AS\_4 T109BD\_3







#### **TECHNICAL DRAWINGS**

T109BD 4

T109BS 3





T109BS\_4

T109TPD 3





T109TPD\_4

T109TPS\_3





T109TPS\_4

T143AD\_4







#### **TECHNICAL DRAWINGS**

T143AS\_4

T143BD\_4





T143BS\_4

T177AD\_3





T177AS\_3

T177BD\_3





T177BS\_3

T102P\_2







### **TECHNICAL DRAWINGS**

T102P\_3 T109P\_2





T150P\_3





## **COMPOSITIONS**

01 02





03 04





05





07 08







## **COMPOSITIONS**

09 10





11 12





13 14











### **COMPOSITIONS**

17 18