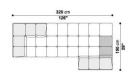

TUBULAR STEEL AND STEEL PROFILES

• INTERNAL FRAME UPHOLSTERY:

BAYFIT® (BAYER®) FLEXIBLE COLD SHAPED POLYURETHANE FOAM, POLYESTER FIBRE COVER

• ADDITIONAL CUSHION UPHOLSTERY (T60/C):

STERILIZED DOWN, POLYESTER FIBRE, COTTON COVER

• FEET:

THERMOPLASTIC MATERIAL

COVER:

**LEATHER** 



#### **TECHNICAL DRAWINGS**

T102C\_3 T102C\_4





T109\_3D T109\_4D





T109\_4S T109AD\_4





T109AS\_4 T109BD\_3







#### **TECHNICAL DRAWINGS**

T109BD 4

T109BS 3





T109BS\_4

T109TPD 3





T109TPD\_4

T109TPS\_3





T109TPS\_4

T143AD\_4







#### **TECHNICAL DRAWINGS**

T143AS\_4

T143BD\_4





T143BS\_4

T177AD\_3





T177AS\_3

T177BD\_3





T177BS\_3

T102P\_2







### **TECHNICAL DRAWINGS**

T102P\_3 T109P\_2





T150P\_3





## **COMPOSITIONS**

01 02





03 04





05





07 08







## **COMPOSITIONS**

09 10





11 12





13 14











### **COMPOSITIONS**

17 18