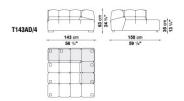

HAPED COMPOSITIONS AND ISLAND ELEMENTS ALLOWING 360-DEGREE SEATING. THE UPHOLSTERY IN FABRIC OR LEATHER IS SUBDIVIDED INTO LARGE SQUARES THAT ARE JOINED BY PLEATS, PERFORATED IN THE LEATHER VERSION.



## **TECHNICAL INFORMATION**

• INTERNAL FRAME:

TUBULAR STEEL AND STEEL PROFILES

• INTERNAL FRAME UPHOLSTERY:

BAYFIT® (BAYER®) FLEXIBLE COLD SHAPED POLYURETHANE FOAM, POLYESTER FIBRE COVER

• ADDITIONAL CUSHION UPHOLSTERY (T60/C):

STERILIZED DOWN, POLYESTER FIBRE, COTTON COVER

• FEET:

THERMOPLASTIC MATERIAL

COVER:

**LEATHER** 



#### **TECHNICAL DRAWINGS**

T102C\_3 T102C\_4





T109\_3D T109\_4D





T109\_4S T109AD\_4





T109AS\_4 T109BD\_3







#### **TECHNICAL DRAWINGS**

T109BD 4

T109BS 3





T109BS\_4

T109TPD 3





T109TPD\_4

T109TPS\_3





T109TPS\_4

T143AD\_4







#### **TECHNICAL DRAWINGS**

T143AS\_4

T143BD\_4





T143BS\_4

T177AD\_3





T177AS\_3

T177BD\_3





T177BS\_3

T102P\_2







### **TECHNICAL DRAWINGS**

T102P\_3 T109P\_2





T150P\_3





## **COMPOSITIONS**

01 02





03 04





05





07 08







## **COMPOSITIONS**

09 10





11 12





13 14











### **COMPOSITIONS**

17 18