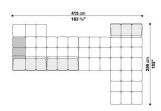

• INTERNAL FRAME:

TUBULAR STEEL AND STEEL PROFILES

• INTERNAL FRAME UPHOLSTERY:

BAYFIT® (BAYER®) FLEXIBLE COLD SHAPED POLYURETHANE FOAM, POLYESTER FIBRE COVER

• ADDITIONAL CUSHION UPHOLSTERY (T60/C):

STERILIZED DOWN, POLYESTER FIBRE, COTTON COVER

• FEET:

THERMOPLASTIC MATERIAL

COVER:

**LEATHER** 



#### **TECHNICAL DRAWINGS**

T102C\_3 T102C\_4





T109\_3D T109\_4D





T109\_4S T109AD\_4





T109AS\_4 T109BD\_3







#### **TECHNICAL DRAWINGS**

T109BD 4

T109BS\_3





T109BS\_4

T109TPD 3





T109TPD\_4

T109TPS\_3





T109TPS\_4

T143AD\_4







#### **TECHNICAL DRAWINGS**

T143AS\_4

T143BD\_4





T143BS\_4

T177AD\_3





T177AS\_3

T177BD\_3





T177BS 3

T102P 2







### **TECHNICAL DRAWINGS**

T102P\_3 T109P\_2





T150P\_3





## **COMPOSITIONS**

01 02





03 04





<u>05</u> <u>06</u>





07 08







## **COMPOSITIONS**

09 10





11 12





13 14





15 16







### **COMPOSITIONS**

17 18