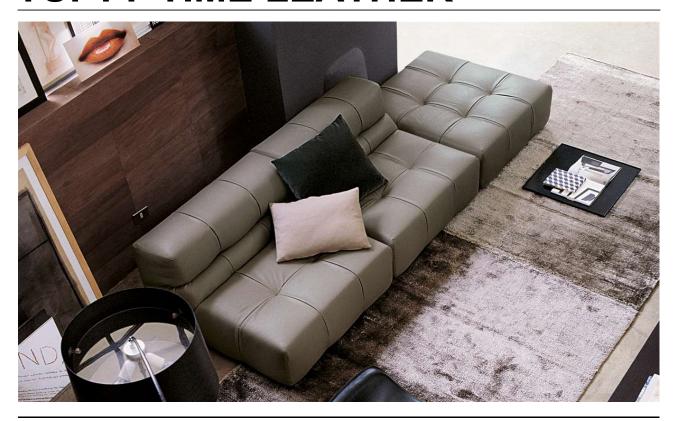

#### **DESCRIPTION**

THE EXTENSION OF THE TUFTY-TIME PROJECT IS A MORE EVIDENT EMPHASIS OF THE "CHESTERFIELD" AND "CAPITONNÉ" STYLE, A SPECIAL REVIVAL OF THE SIXTIES AND THE SEVENTIES WHICH IS A PERIOD OF GREAT INSPIRATION FOR THE DESIGNER. THE UPHOLSTERY, NOW PROPOSED IN LEATHER, IS MARKED BY A SQUARED SUBDIVISION JOINED THROUGH PLEATS OF PERFORATED LEATHER TO ENSURE THE SEAT BREATHING. THE NEW VERSION RECONFIRMS THE SYSTEM'S FLEXIBILITY, NOT ONLY REGARDING ITS POSSIBLE CONFIGURATIONS, BUT ALSO ITS LOOK.

## **TECHNICAL INFORMATION**

• INTERNAL FRAME:

TUBULAR STEEL AND STEEL PROFILES

• INTERNAL FRAME UPHOLSTERY:

BAYFIT® (BAYER®) FLEXIBLE COLD SHAPED POLYURETHANE FOAM, POLYESTER FIBRE COVER

• ADDITIONAL CUSHION UPHOLSTERY (T60/C):

STERILIZED DOWN, POLYESTER FIBRE, COTTON COVER

• FEET:

THERMOPLASTIC MATERIAL

COVER:

**LEATHER** 