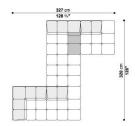

• INTERNAL FRAME:

TUBULAR STEEL AND STEEL PROFILES

• INTERNAL FRAME UPHOLSTERY:

BAYFIT® (BAYER®) FLEXIBLE COLD SHAPED POLYURETHANE FOAM, POLYESTER FIBRE COVER

• ADDITIONAL CUSHION UPHOLSTERY (T60/C):

STERILIZED DOWN, POLYESTER FIBRE, COTTON COVER

• FEET:

THERMOPLASTIC MATERIAL

COVER:

**LEATHER** 



#### **TECHNICAL DRAWINGS**

T102C\_3 T102C\_4





T109\_3D T109\_4D





T109\_4S T109AD\_4





T109AS\_4 T109BD\_3







#### **TECHNICAL DRAWINGS**

T109BD 4

T109BS\_3





T109BS\_4

T109TPD 3





T109TPD\_4

T109TPS\_3





T109TPS\_4

T143AD\_4







#### **TECHNICAL DRAWINGS**

T143AS\_4

T143BD\_4





T143BS\_4

T177AD\_3





T177AS\_3

T177BD\_3





T177BS 3

T102P 2







### **TECHNICAL DRAWINGS**

T102P\_3 T109P\_2





T150P\_3





## **COMPOSITIONS**

01 02





03 04





<u>05</u> <u>06</u>





07 08







## **COMPOSITIONS**

09 10





11 12





13 14





15 16







### **COMPOSITIONS**

17 18