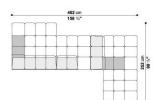

ILES

• INTERNAL FRAME UPHOLSTERY:

BAYFIT® (BAYER®) FLEXIBLE COLD SHAPED POLYURETHANE FOAM, POLYESTER FIBRE COVER

• ADDITIONAL CUSHION UPHOLSTERY (T60/C):

STERILIZED DOWN, POLYESTER FIBRE, COTTON COVER

• FEET:

THERMOPLASTIC MATERIAL

COVER:

**LEATHER** 



#### **TECHNICAL DRAWINGS**

T102C\_3 T102C\_4





T109\_3D T109\_4D





T109\_4S T109AD\_4





T109AS\_4 T109BD\_3







#### **TECHNICAL DRAWINGS**

T109BD 4

T109BS\_3





T109BS\_4

T109TPD 3





T109TPD\_4

T109TPS\_3





T109TPS\_4

T143AD\_4







#### **TECHNICAL DRAWINGS**

T143AS\_4

T143BD\_4





T143BS\_4

T177AD\_3





T177AS\_3

T177BD\_3





T177BS 3

T102P 2







### **TECHNICAL DRAWINGS**

T102P\_3 T109P\_2





T150P\_3





## **COMPOSITIONS**

01 02





03 04





<u>05</u> <u>06</u>





07 08







## **COMPOSITIONS**

09 10





11 12





13 14





15 16







### **COMPOSITIONS**

17 18