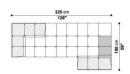

ND STEEL PROFILES

• INTERNAL FRAME UPHOLSTERY:

BAYFIT® (BAYER®) FLEXIBLE COLD SHAPED POLYURETHANE FOAM, POLYESTER FIBRE COVER

• ADDITIONAL CUSHION UPHOLSTERY (T60/C):

STERILIZED DOWN, POLYESTER FIBRE, COTTON COVER

• FEET:

THERMOPLASTIC MATERIAL

COVER:

**LEATHER** 



#### **TECHNICAL DRAWINGS**

T102C\_3 T102C\_4





T109\_3D T109\_4D





T109\_4S T109AD\_4





T109AS\_4 T109BD\_3







#### **TECHNICAL DRAWINGS**

T109BD 4

T109BS\_3





T109BS\_4

T109TPD 3





T109TPD\_4

T109TPS\_3





T109TPS\_4

T143AD\_4







#### **TECHNICAL DRAWINGS**

T143AS\_4

T143BD\_4





T143BS\_4

T177AD\_3





T177AS\_3

T177BD\_3





T177BS 3

T102P 2







### **TECHNICAL DRAWINGS**

T102P\_3 T109P\_2





T150P\_3





## **COMPOSITIONS**

01 02





03 04





<u>05</u> <u>06</u>





07 08







## **COMPOSITIONS**

09 10





11 12





13 14





15 16







### **COMPOSITIONS**

17 18