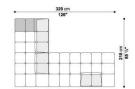

L FRAME:

TUBULAR STEEL AND STEEL PROFILES

• INTERNAL FRAME UPHOLSTERY:

BAYFIT® (BAYER®) FLEXIBLE COLD SHAPED POLYURETHANE FOAM, POLYESTER FIBRE COVER

• ADDITIONAL CUSHION UPHOLSTERY (T60/C):

STERILIZED DOWN, POLYESTER FIBRE, COTTON COVER

• FEET:

THERMOPLASTIC MATERIAL

COVER:

**LEATHER** 



#### **TECHNICAL DRAWINGS**

T102C\_3 T102C\_4





T109\_3D T109\_4D





T109\_4S T109AD\_4





T109AS\_4 T109BD\_3







#### **TECHNICAL DRAWINGS**

T109BD 4

T109BS\_3





T109BS\_4

T109TPD 3





T109TPD\_4

T109TPS\_3





T109TPS\_4

T143AD\_4







#### **TECHNICAL DRAWINGS**

T143AS\_4

T143BD\_4





T143BS\_4

T177AD\_3





T177AS\_3

T177BD\_3





T177BS 3

T102P 2







### **TECHNICAL DRAWINGS**

T102P\_3 T109P\_2





T150P\_3





## **COMPOSITIONS**

01 02





03 04





<u>05</u> <u>06</u>





07 08







## **COMPOSITIONS**

09 10





11 12





13 14





15 16







### **COMPOSITIONS**

17 18