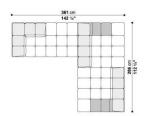

STEEL PROFILES

• INTERNAL FRAME UPHOLSTERY:

BAYFIT® (BAYER®) FLEXIBLE COLD SHAPED POLYURETHANE FOAM, POLYESTER FIBRE COVER

• ADDITIONAL CUSHION UPHOLSTERY (T60/C):

STERILIZED DOWN, POLYESTER FIBRE, COTTON COVER

• FEET:

THERMOPLASTIC MATERIAL

COVER:

**LEATHER** 



#### **TECHNICAL DRAWINGS**

T102C\_3 T102C\_4





T109\_3D T109\_4D





T109\_4S T109AD\_4





T109AS\_4 T109BD\_3







#### **TECHNICAL DRAWINGS**

T109BD 4

T109BS\_3





T109BS\_4

T109TPD 3





T109TPD\_4

T109TPS\_3





T109TPS\_4

T143AD\_4







#### **TECHNICAL DRAWINGS**

T143AS\_4

T143BD\_4





T143BS\_4

T177AD\_3





T177AS\_3

T177BD\_3





T177BS 3

T102P 2







### **TECHNICAL DRAWINGS**

T102P\_3 T109P\_2





T150P\_3





## **COMPOSITIONS**

01 02





03 04





<u>05</u> <u>06</u>





07 08







## **COMPOSITIONS**

09 10





11 12





13 14





15 16







### **COMPOSITIONS**

17 18