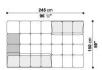

## **COMPOSITIONS**

01 02

03 04

<u>05</u> <u>06</u>

07 08

## **COMPOSITIONS**

09 10

11 12

13 14

15 16

### **COMPOSITIONS**

17 18