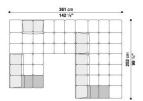

FRAME:

TUBULAR STEEL AND STEEL PROFILES

• INTERNAL FRAME UPHOLSTERY:

BAYFIT® (BAYER®) FLEXIBLE COLD SHAPED POLYURETHANE FOAM, POLYESTER FIBRE COVER

• ADDITIONAL CUSHION UPHOLSTERY (T60/C):

STERILIZED DOWN, POLYESTER FIBRE, COTTON COVER

• FEET:

THERMOPLASTIC MATERIAL

COVER:

**LEATHER** 



#### **TECHNICAL DRAWINGS**

T102C\_3 T102C\_4





T109\_3D T109\_4D





T109\_4S T109AD\_4





T109AS\_4 T109BD\_3







#### **TECHNICAL DRAWINGS**

T109BD 4

T109BS\_3





T109BS\_4

T109TPD 3





T109TPD\_4

T109TPS\_3





T109TPS\_4

T143AD\_4







#### **TECHNICAL DRAWINGS**

T143AS\_4

T143BD\_4





T143BS\_4

T177AD\_3





T177AS\_3

T177BD\_3





T177BS 3

T102P 2







### **TECHNICAL DRAWINGS**

T102P\_3 T109P\_2





T150P\_3





## **COMPOSITIONS**

01 02





03 04





<u>05</u> <u>06</u>





07 08







## **COMPOSITIONS**

09 10





11 12





13 14





15 16







### **COMPOSITIONS**

17 18