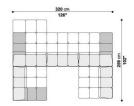

OFILES

• INTERNAL FRAME UPHOLSTERY:

BAYFIT® (BAYER®) FLEXIBLE COLD SHAPED POLYURETHANE FOAM, POLYESTER FIBRE COVER

• ADDITIONAL CUSHION UPHOLSTERY (T60/C):

STERILIZED DOWN, POLYESTER FIBRE, COTTON COVER

• FEET:

THERMOPLASTIC MATERIAL

COVER:

**LEATHER** 



#### **TECHNICAL DRAWINGS**

T102C\_3 T102C\_4





T109\_3D T109\_4D





T109\_4S T109AD\_4





T109AS\_4 T109BD\_3







#### **TECHNICAL DRAWINGS**

T109BD 4

T109BS\_3





T109BS\_4

T109TPD 3





T109TPD\_4

T109TPS\_3





T109TPS\_4

T143AD\_4







#### **TECHNICAL DRAWINGS**

T143AS\_4

T143BD\_4





T143BS\_4

T177AD\_3





T177AS\_3

T177BD\_3





T177BS 3

T102P 2







### **TECHNICAL DRAWINGS**

T102P\_3 T109P\_2





T150P\_3





## **COMPOSITIONS**

01 02





03 04





<u>05</u> <u>06</u>





07 08







## **COMPOSITIONS**

09 10





11 12





13 14





15 16







### **COMPOSITIONS**

17 18