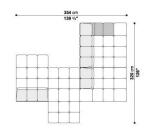

## **COMPOSITIONS**

01 02

03 04

<u>05</u> <u>06</u>

07 08

## **COMPOSITIONS**

09 10

11 12

13 14

15 16

### **COMPOSITIONS**

17 18