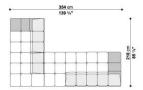

## **COMPOSITIONS**

01 02

03 04

<u>05</u> <u>06</u>

07 08

## **COMPOSITIONS**

09 10

11 12

13 14

15 16

### **COMPOSITIONS**

17 18