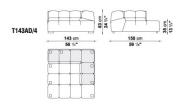

ION JOINED THROUGH PLEATS OF PERFORATED LEATHER TO ENSURE THE SEAT BREATHING. THE NEW VERSION RECONFIRMS THE SYSTEM'S FLEXIBILITY, NOT ONLY REGARDING ITS POSSIBLE CONFIGURATIONS, BUT ALSO ITS LOOK.



## **TECHNICAL INFORMATION**

• INTERNAL FRAME:

TUBULAR STEEL AND STEEL PROFILES

• INTERNAL FRAME UPHOLSTERY:

BAYFIT® (BAYER®) FLEXIBLE COLD SHAPED POLYURETHANE FOAM, POLYESTER FIBRE COVER

• ADDITIONAL CUSHION UPHOLSTERY (T60/C):

STERILIZED DOWN, POLYESTER FIBRE, COTTON COVER

• FEET:

THERMOPLASTIC MATERIAL

COVER:

**LEATHER** 



#### **TECHNICAL DRAWINGS**

T102C\_3 T102C\_4





T109\_3D T109\_4D





T109\_4S T109AD\_4





T109AS\_4 T109BD\_3







#### **TECHNICAL DRAWINGS**

T109BD 4

T109BS\_3





T109BS\_4

T109TPD 3





T109TPD\_4

T109TPS\_3





T109TPS\_4

T143AD\_4







#### **TECHNICAL DRAWINGS**

T143AS\_4

T143BD\_4





T143BS\_4

T177AD\_3





T177AS\_3

T177BD\_3





T177BS 3

T102P 2







### **TECHNICAL DRAWINGS**

T102P\_3 T109P\_2





T150P\_3





## **COMPOSITIONS**

01 02





03 04





<u>05</u> <u>06</u>





07 08







## **COMPOSITIONS**

09 10





11 12





13 14





15 16







### **COMPOSITIONS**

17 18