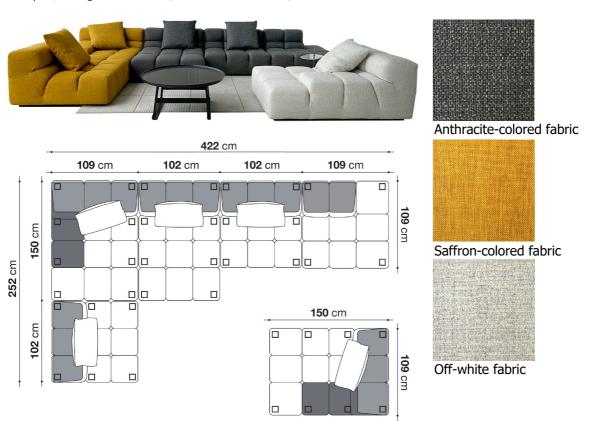

## **Furniture Specification**

| Project:                  | Tomassini Arredamenti Display                                                                                                                                                                                                                                                                                                                                                                                                                                                                                                                                                                                                                                                                           |
|---------------------------|---------------------------------------------------------------------------------------------------------------------------------------------------------------------------------------------------------------------------------------------------------------------------------------------------------------------------------------------------------------------------------------------------------------------------------------------------------------------------------------------------------------------------------------------------------------------------------------------------------------------------------------------------------------------------------------------------------|
| Item:                     | Sofa                                                                                                                                                                                                                                                                                                                                                                                                                                                                                                                                                                                                                                                                                                    |
| Qty:                      | 1                                                                                                                                                                                                                                                                                                                                                                                                                                                                                                                                                                                                                                                                                                       |
| Name:                     | Tufty-Time                                                                                                                                                                                                                                                                                                                                                                                                                                                                                                                                                                                                                                                                                              |
| Description:              | Sofa upholstered in fabric, consisting of:<br>n.1 central element, cm.102x109x63h, covered in saffron-colored fabric;<br>n.1 central element, cm.102x109x63h, covered in anthracite-colored fabric;<br>n.1 central element, cm.102x150x63h, covered in anthracite-colored fabric;<br>n.1 right terminal element with low armrest, cm.109x150x63h, covered in off-white fabric;<br>n.1 left terminal element with low armrest, cm.109x150x63h, upholstered in saffron-colored<br>fabric;<br>n.1 terminal element-left pouf, cm.109x109x63h, covered in anthracite-colored fabric;<br>n.2 back cushions, cm.60x60, covered in saffron fabric;<br>n.1 back cushion, cm.60x60, covered in off-white fabric. |
| Dimension:                | Cm.422x252x63h                                                                                                                                                                                                                                                                                                                                                                                                                                                                                                                                                                                                                                                                                          |
| Manufacturer:             | B&B Italia                                                                                                                                                                                                                                                                                                                                                                                                                                                                                                                                                                                                                                                                                              |
| Additional specification: | Fillings and coverings are in accordance with Italian regulations. Any fireproofing or other treatment required by law in other countries must be requested upon ordering and is the responsibility of the final customer.                                                                                                                                                                                                                                                                                                                                                                                                                                                                              |