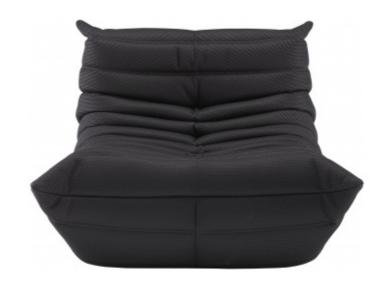

# **TOGO**

Design by Michel Ducaroy

## Description

All foam construction. The basic shapes are made entirely of polyether foam. 5 different densities of foam are specified for a single seat. Seat covers are removable (by upholsterer). Covers are generously quilted with polyester material.

#### **FIRESIDE CHAIR**

#### **Dimensions**

H 70 cm - W 87 cm - D 102 cm - SH 38 cm -