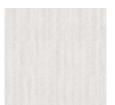

Dimension: Cm.252x86x77h;

Feet in pewter finish; base in canaletto walnut; sofa and cushions covered in ivory-

coloured fabric; profiles in taupe leather.

Manufacturer: Giorgetti

Finish:

Additional specification: Fillings and coverings are in accordance with Italian regulations. Any fireproofing or

## Sample / Image Reference (Main Picture is indicative)

Ivory-coloured fabric and taupe leather

Pewter

Canaletto walnut