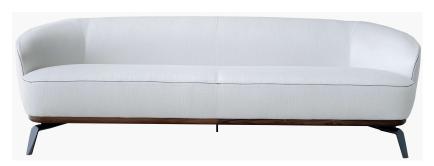

## **Furniture Specification**

Project: Tomassini Arredamenti Display

Item: Sofa Qty: 1

Name: Tamino

Description: Sofa with metal feet, wooden base, fabric upholstery and leather profiles, including

2 lumbar cushions, cm.48x29, covered in fabric.

Dimension: Cm.252x86x77h;

Feet in pewter finish; base in canaletto walnut; sofa and cushions covered in ivory-

coloured fabric; profiles in taupe leather.

Manufacturer: Giorgetti

Finish:

Additional specification: Fillings and coverings are in accordance with Italian regulations. Any fireproofing or