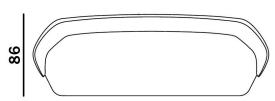

## **Furniture Specification**

Project: Tomassini Arredamenti Display

Item: Sofa Qty: 1

Name: Tamino

Description: Sofa with metal feet, wooden base, fabric upholstery and leather profiles, including

2 lumbar cushions, cm.48x29, covered in fabric.

Dimension: Cm.252x86x77h;

Feet in pewter finish; base in canaletto walnut; sofa and cushions covered in ivory-

coloured fabric; profiles in taupe leather.

Manufacturer: Giorgetti

Finish:

Additional specification: Fillings and coverings are in accordance with Italian regulations. Any fireproofing or