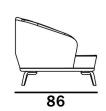

## **Furniture Specification**

Project: Tomassini Arredamenti Display

Item: Sofa Qty: 1

Name: Tamino

Description: Sofa with metal feet, wooden base, fabric upholstery and leather profiles, including

2 lumbar cushions, cm.48x29, covered in fabric.

Dimension: Cm.252x86x77h;

Feet in pewter finish; base in canaletto walnut; sofa and cushions covered in ivory-

coloured fabric; profiles in taupe leather.

Manufacturer: Giorgetti

Finish:

Additional specification: Fillings and coverings are in accordance with Italian regulations. Any fireproofing or