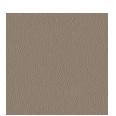

Dimension: Cm.252x86x77h;

Feet in pewter finish; base in canaletto walnut; sofa and cushions covered in ivory-

coloured fabric; profiles in taupe leather.

Manufacturer: Giorgetti

Finish:

Additional specification: Fillings and coverings are in accordance with Italian regulations. Any fireproofing or

## Sample / Image Reference (Main Picture is indicative)

Ivory-coloured fabric and taupe leather

Pewter

Canaletto walnut