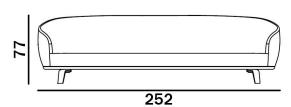

Dimension: Cm.252x86x77h;

Feet in pewter finish; base in canaletto walnut; sofa and cushions covered in ivory-

coloured fabric; profiles in taupe leather.

Manufacturer: Giorgetti

Finish:

Additional specification: Fillings and coverings are in accordance with Italian regulations. Any fireproofing or