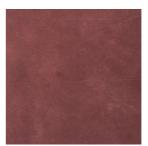

Dimension: Cm 320x102x62h

Finish: Sofa and cushions covered in bordeaux leather. Base black-varnished fir.

Manufacturer: Baxter

Additional Specification: Fillings and coverings are in accordance with Italian regulations. Any fireproofing or

## Note:

Bordeaux leather

Black-varnished fir

45 cm