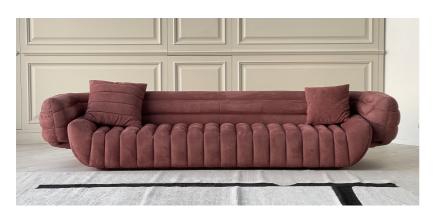

## **Furniture Specification**

Description:

Project: Tomassini Arredamenti Display

Item: Sofa Qty: 1

Name: Tactile

Sofa covered in leather, including n.1 cushion with assembled leather bands, cm

60x60, and n.1 plain cushion, cm 45x45.

Dimension: Cm 320x102x62h

Finish: Sofa and cushions covered in bordeaux leather. Base black-varnished fir.

Manufacturer: Baxter

Additional Specification: Fillings and coverings are in accordance with Italian regulations. Any fireproofing or