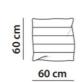

## **Furniture Specification**

Description:

Project: Tomassini Arredamenti Display

Item: Sofa Qty: 1

Name: Tactile

Sofa covered in leather, including n.1 cushion with assembled leather bands, cm

60x60, and n.1 plain cushion, cm 45x45.