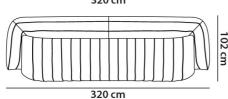

## **Furniture Specification**

Description:

Project: Tomassini Arredamenti Display

Item: Sofa Qty: 1

Name: Tactile

Sofa covered in leather, including n.1 cushion with assembled leather bands, cm

60x60, and n.1 plain cushion, cm 45x45.

Dimension: Cm 320x102x62h

Finish: Sofa and cushions covered in bordeaux leather. Base black-varnished fir.

Manufacturer: Baxter

Additional Specification: Fillings and coverings are in accordance with Italian regulations. Any fireproofing or