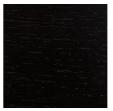

Dimension: Cm 320x102x62h

Finish: Sofa and cushions covered in bordeaux leather. Base black-varnished fir.

Manufacturer: Baxter

Additional Specification: Fillings and coverings are in accordance with Italian regulations. Any fireproofing or

## Note:

Bordeaux leather

Black-varnished fir

45 cm