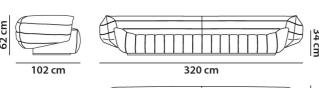

Dimension: Cm 320x102x62h

Finish: Sofa and cushions covered in bordeaux leather. Base black-varnished fir.

Manufacturer: Baxter

Additional Specification: Fillings and coverings are in accordance with Italian regulations. Any fireproofing or