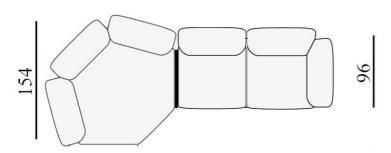

## **Furniture Specification**

Project: Tomassini Arredamenti Display

Item: Sofa Qty: 1

Name: Standard

Sofa, covered in fabric, composed of:
- n.1 angular element, cm.154x154x92h;
- n.1 central element, cm.80x96x92h;

Description: - n.1 right terminal element, cm.100x96x92h

Dimension: Cm.334x96/154x92h Finish: Black fabric cover

Manufacturer: Edra

Additional Specification: Fillings and coverings are in accordance with Italian regulations. Any fireproofing or