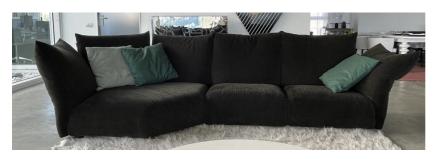

## **Furniture Specification**

Project: Tomassini Arredamenti Display

Item: Sofa Qty: 1

Name: Standard

Sofa, covered in fabric, composed of:
- n.1 angular element, cm.154x154x92h;
- n.1 central element, cm.80x96x92h;

Description: - n.1 right terminal element, cm.100x96x92h

Dimension: Cm.334x96/154x92h Finish: Black fabric cover

Manufacturer: Edra

Additional Specification: Fillings and coverings are in accordance with Italian regulations. Any fireproofing or