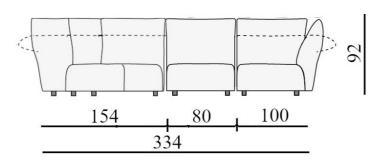

## **Furniture Specification**

Project: Tomassini Arredamenti Display

Item: Sofa Qty: 1

Name: Standard

Sofa, covered in fabric, composed of:
- n.1 angular element, cm.154x154x92h;
- n.1 central element, cm.80x96x92h;

Description: - n.1 right terminal element, cm.100x96x92h

Dimension: Cm.334x96/154x92h Finish: Black fabric cover

Manufacturer: Edra

Additional Specification: Fillings and coverings are in accordance with Italian regulations. Any fireproofing or