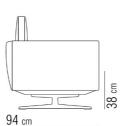

## **Furniture Specification**

Project: Tomassini Arredamenti Display

Item: Sofa 1 Qty:

Soft Dream Name:

Description: Sofa with metal feet, structure covered in hide leather and main body covered in

fabric, including n.2 cushions cm.63x55 and n.1 cushion cm.52x48.

Dimension: Cm.240x94x69h

Feet in bronze finish; structure covered in dark brown hide leather; covered in rope Finish:

coloured fabric.

Manufacturer: Flexform

Additional specification: Fillings and coverings are in accordance with Italian regulations. Any fireproofing or