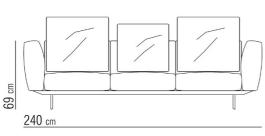

Dimension: Cm.240x94x69h

Feet in bronze finish; structure covered in dark brown hide leather; covered in rope Finish:

coloured fabric.

Manufacturer: Flexform

Additional specification: Fillings and coverings are in accordance with Italian regulations. Any fireproofing or