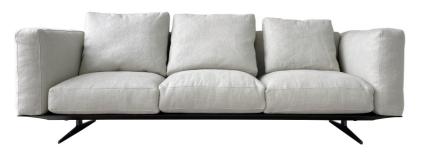

## **Furniture Specification**

Project: Tomassini Arredamenti Display

Item: Sofa 1 Qty:

Soft Dream Name:

Description: Sofa with metal feet, structure covered in hide leather and main body covered in

fabric, including n.2 cushions cm.63x55 and n.1 cushion cm.52x48.

Dimension: Cm.240x94x69h

Feet in bronze finish; structure covered in dark brown hide leather; covered in rope Finish:

coloured fabric.

Manufacturer: Flexform

Additional specification: Fillings and coverings are in accordance with Italian regulations. Any fireproofing or

## Sample / Image Reference (Main Picture is indicative)