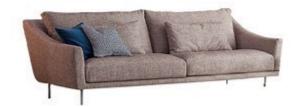

## Skid

Giuseppe Viganò

The sense of lightness is also enhanced by the fact that it is lifted off the ground thanks to the metal feet, which are available in two different shapes, either straight or sled-shaped. The pure outline of Skid makes this sofa suitable for contemporary settings and more classical furnishings alike.