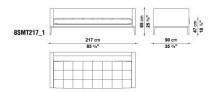

IN THE FINISHES NICKEL, BRONZE OR BLACK. SIMPLICITER ARE ALSO PROPOSED WITH A SKIRT OPTION FOR A YOUNGER AND MORE FEMININE TOUCH.



### **SIMPLICITER**

### **TECHNICAL INFORMATION**

• INTERNAL FRAME:

TUBULAR STEEL AND STEEL PROFILES

• INTERNAL FRAME UPHOLSTERY:

BAYFIT® (BAYER®) FLEXIBLE COLD SHAPED POLYURETHANE FOAM, SHAPED POLYURETHANE, POLYESTER FIBRE COVER

• INTERNAL FRAME UPHOLSTERY (8SMT132\_1):

SHAPED POLYURETHANE OF DIFFERENT DENSITY, POLYESTER FIBRE WADDING

• SEAT CUSHION UPHOLSTERY:

SHAPED POLYURETHANE OF DIFFERENT DENSITY, STERILIZED DOWN, POLYESTER FIBRE WADDING

• LOWER EDGE:

**EXTRUDED ALUMINIUM** 

• FEET:

PAINTED STEEL SHEET

• FERRULES:

THERMOPLASTIC MATERIAL

• COVER:

FABRIC OR LEATHER



# **SIMPLICITER**

### **TECHNICAL DRAWINGS**

8SMT217\_1 8SMT152\_1





8SMT132\_1