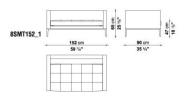

• INTERNAL FRAME UPHOLSTERY (8SMT132\_1):

SHAPED POLYURETHANE OF DIFFERENT DENSITY, POLYESTER FIBRE WADDING

• SEAT CUSHION UPHOLSTERY:

SHAPED POLYURETHANE OF DIFFERENT DENSITY, STERILIZED DOWN, POLYESTER FIBRE WADDING

### **TECHNICAL DRAWINGS**

8SMT217\_1 8SMT152\_1

8SMT132\_1