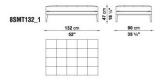

• INTERNAL FRAME UPHOLSTERY (8SMT132\_1):

SHAPED POLYURETHANE OF DIFFERENT DENSITY, POLYESTER FIBRE WADDING

• SEAT CUSHION UPHOLSTERY:

SHAPED POLYURETHANE OF DIFFERENT DENSITY, STERILIZED DOWN, POLYESTER FIBRE WADDING

### **TECHNICAL DRAWINGS**

8SMT217\_1 8SMT152\_1

8SMT132\_1