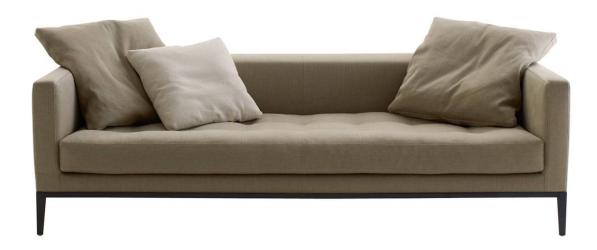

#### **DESCRIPTION**

SOFA AND ARMCHAIR WITH THIN ARMRESTS CREATING A LIGHT AESTHETIC. SIMPLICITER HAS STITCHED ONE-PIECE SEAT CUSHION, WITH THE TRIMS AND FEET OF EXTRUDED ALUMINIUM IN THE FINISHES NICKEL, BRONZE OR BLACK. SIMPLICITER ARE ALSO PROPOSED WITH A SKIRT OPTION FOR A YOUNGER AND MORE FEMININE TOUCH.