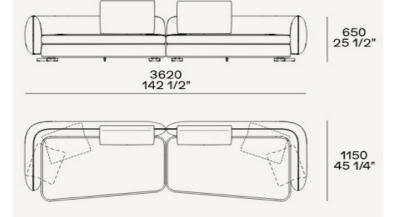

## **Furniture Specification**

| Project:                  | Tomassini Arredamenti Display                                                                                                                                                                                              |
|---------------------------|----------------------------------------------------------------------------------------------------------------------------------------------------------------------------------------------------------------------------|
| Item:                     | Sofa                                                                                                                                                                                                                       |
| Qty:                      | 1                                                                                                                                                                                                                          |
| Name:                     | Saint-Germain                                                                                                                                                                                                              |
|                           | Sofa covered in fabric with metal feet. Includes:                                                                                                                                                                          |
|                           | n.2 back cushions, cm. 60;                                                                                                                                                                                                 |
| Description:              | n.4 loose cuschions, cm.50x50.                                                                                                                                                                                             |
| Dimension:                | Cm.362x115x65h.                                                                                                                                                                                                            |
| Finish:                   | Sofa with structure in wood and padding in polyurethane with adjustable feet in mat painted brown nickel. Sofa and cushions fully covered in white fabric.                                                                 |
| Manufacturer:             | Poliform                                                                                                                                                                                                                   |
| Additional Specification: | Fillings and coverings are in accordance with Italian regulations. Any fireproofing or other treatment required by law in other countries must be requested upon ordering and is the responsibility of the final customer. |