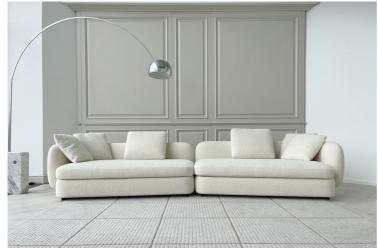

## **Furniture Specification**

| Project:                  | Tomassini Arredamenti Display                                                                                                                                                                                              |
|---------------------------|----------------------------------------------------------------------------------------------------------------------------------------------------------------------------------------------------------------------------|
| Item:                     | Sofa                                                                                                                                                                                                                       |
| Qty:                      | 1                                                                                                                                                                                                                          |
| Name:                     | Saint-Germain                                                                                                                                                                                                              |
|                           | Sofa covered in fabric with metal feet. Includes:                                                                                                                                                                          |
|                           | n.2 back cushions, cm. 60;                                                                                                                                                                                                 |
| Description:              | n.4 loose cuschions, cm.50x50.                                                                                                                                                                                             |
| Dimension:                | Cm.362x115x65h.                                                                                                                                                                                                            |
| Finish:                   | Sofa with structure in wood and padding in polyurethane with adjustable feet in mat painted brown nickel. Sofa and cushions fully covered in white fabric.                                                                 |
| Manufacturer:             | Poliform                                                                                                                                                                                                                   |
| Additional Specification: | Fillings and coverings are in accordance with Italian regulations. Any fireproofing or other treatment required by law in other countries must be requested upon ordering and is the responsibility of the final customer. |

Sample / Image Reference (Main picture is indicative)

White fabric

Mat painted brown nickel