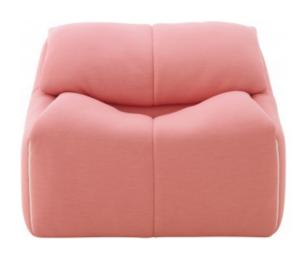

#### Description

A reissue of the iconic model introduced over 35 years ago, the Plumy collection was inspired by the 1980s. Constructed entirely of bonded blocks of polyether and Bultex polyurethane foams of densities, Plumy's different enveloping design is the epitome of comfort and relaxation. All seat and backrest cushions are filled with goose feathers and can be folded into a chaise lounge position to create a customized and relaxing experience. The back-side of the cushions available in 2 versions: in cloth, or upholstered in the main covering material. Seat covers are fully removable and feature a zipper offered in three color options: matte black, pearl grey or ivory.

#### ARMCHAIR CLOTH BACKING

#### **Dimensions**

H 780 mm - W 1020 mm - D 980 mm - SH 400 mm -