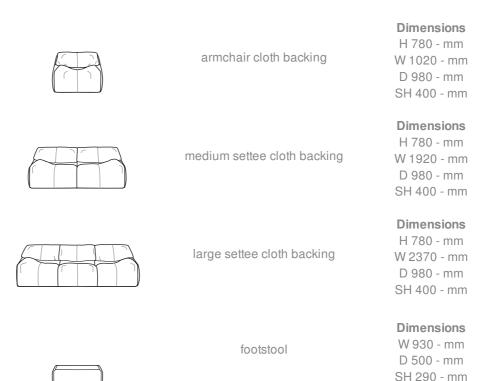

#### **Dimensions**

H 780 mm - W 1020 mm - D 980 mm - SH 400 mm -

#### Other sizes

armchair upholstered backing

**Dimensions** 

H 780 - mm W 1020 - mm D 980 - mm SH 400 - mm

medium settee upholstered backing

**Dimensions** 

H 780 - mm W 1920 - mm D 980 - mm SH 400 - mm

large settee upholstered backing

**Dimensions** 

H 780 - mm W 2370 - mm D 980 - mm SH 400 - mm