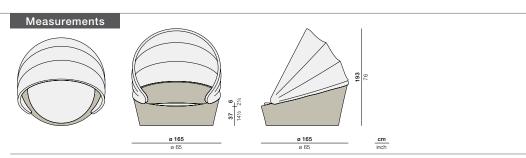

**ORBIT** Loveseat

Design by Richard Frinier | Weight 42,5 kg/94 lbs | Volume 2,6 m³/92 cu ft | COM (Customer Own Material): 3,60 m/4.00 yd (plain fabric only)

**Collection:** The ORBIT love seat is the original icon of modern outdoor furniture design. A sensation from the moment it launched, this multiple-awards-winner by Richard Frinier continues to delight, surprise and inspire more than a decade later. Indeed, its timeless design, generous proportions, easy mobility and meticulous hand-craftsmanship will never go out of style.