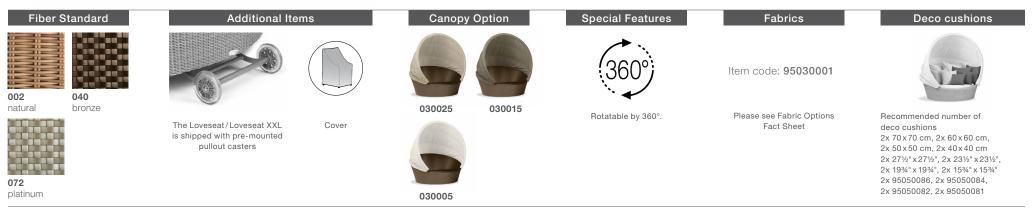

**Loveseat:** ORBIT's weather-resistant canopy features aluminum tubing and a highly corrosion-resistant opening mechanism. Wheels underneath allow ORBIT to rotate in place.

Frame: Aluminum

**Finishing:** Electrostatic powder-coated in a color similar that of the fiber. Item is rotatable. The canopy material is 100% polyacrylic, with Teflon impregnation; it is dirt-, grease-, and water-repellant, with excellent sun protection (UPF 50+).

Characteristics: Iconic, innovative, rotating, generously proportioned, supremely comfortable

**Options:** Rotating wheels can be replaced by static gliders.

**Frame Maintenance:** Clean with a soft cloth and warm water. The canopy may be washed with lukewarm water and mild cleaning agents. Please use a sponge or soft brush to wipe the material.