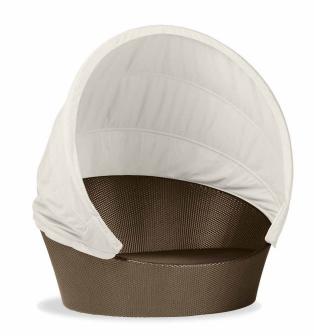

**ORBIT** Loveseat

Design by Richard Frinier | Weight 42,5 kg/94 lbs | Volume 2,6 m³/92 cu ft | COM (Customer Own Material): 3,60 m/4.00 yd (plain fabric only)

**Collection:** The ORBIT love seat is the original icon of modern outdoor furniture design. A sensation from the moment it launched, this multiple-awards-winner by Richard Frinier continues to delight, surprise and inspire more than a decade later. Indeed, its timeless design, generous proportions, easy mobility and meticulous hand-craftsmanship will never go out of style.

**Loveseat:** ORBIT's weather-resistant canopy features aluminum tubing and a highly corrosion-resistant opening mechanism. Wheels underneath allow ORBIT to rotate in place.

Frame: Aluminum

**Finishing:** Electrostatic powder-coated in a color similar that of the fiber. Item is rotatable. The canopy material is 100% polyacrylic, with Teflon impregnation; it is dirt-, grease-, and water-repellant, with excellent sun protection (UPF 50+).

Characteristics: Iconic, innovative, rotating, generously proportioned, supremely comfortable

**Options:** Rotating wheels can be replaced by static gliders.

**Frame Maintenance:** Clean with a soft cloth and warm water. The canopy may be washed with lukewarm water and mild cleaning agents. Please use a sponge or soft brush to wipe the material.