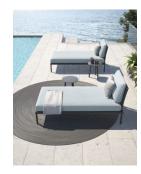

## Flash Set

Designed by Atmosphera Creative Lab

Flash is the modular sofa characterized by the hand-woven ropes in thermoplastic acrylic Teflon fiber, water-resistant and easy to clean. The material has a soft appeal and refined like textile weaves. It is characterized by its resistance to UV rays and to its drying speed. The finishes colors are ivory white and melange gray, with sandy-colored filaments. The table tops are characterized by a textured natural anthracite gray stone effect.