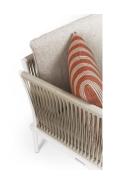

## Flash Set

Designed by Atmosphera Creative Lab

Flash is the modular sofa characterized by the hand-woven ropes in thermoplastic acrylic Teflon fiber, water-resistant and easy to clean. The material has a soft appeal and refined like textile weaves. It is characterized by its resistance to UV rays and to its drying speed. The finishes colors are ivory white and melange gray, with sandy-colored filaments. The table tops are characterized by a textured natural anthracite gray stone effect.