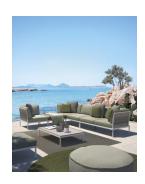

## Flash Set

Designed by Atmosphera Creative Lab

Flash is the modular sofa characterized by the hand-woven ropes in thermoplastic acrylic Teflon fiber, water-resistant and easy to clean. The material has a soft appeal and refined like textile weaves. It is characterized by its resistance to UV rays and to its drying speed. The finishes colors are ivory white and melange gray, with sandy-colored filaments. The table tops are characterized by a textured natural anthracite gray stone effect.