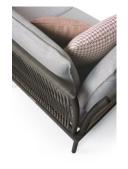

## Flash Set

Designed by Atmosphera Creative Lab

Flash is the modular sofa characterized by the hand-woven ropes in thermoplastic acrylic Teflon fiber, water-resistant and easy to clean. The material has a soft appeal and refined like textile weaves. It is characterized by its resistance to UV rays and to its drying speed. The finishes colors are ivory white and melange gray, with sandy-colored filaments. The table tops are characterized by a textured natural anthracite gray stone effect.