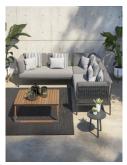

## Flash Set

Designed by Atmosphera Creative Lab

Flash is the modular sofa characterized by the hand-woven ropes in thermoplastic acrylic Teflon fiber, water-resistant and easy to clean. The material has a soft appeal and refined like textile weaves. It is characterized by its resistance to UV rays and to its drying speed. The finishes colors are ivory white and melange gray, with sandy-colored filaments. The table tops are characterized by a textured natural anthracite gray stone effect.

## Modules available