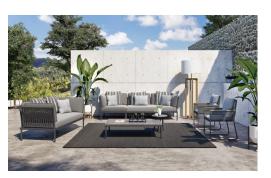

## Flash Set

Designed by Atmosphera Creative Lab

Flash is the modular sofa characterized by the hand-woven ropes in thermoplastic acrylic Teflon fiber, water-resistant and easy to clean. The material has a soft appeal and refined like textile weaves. It is characterized by its resistance to UV rays and to its drying speed. The finishes colors are ivory white and melange gray, with sandy-colored filaments. The table tops are characterized by a textured natural anthracite gray stone effect.

## Modules available