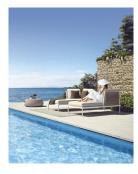

## Flash Set

Designed by Atmosphera Creative Lab

Flash is the modular sofa characterized by the hand-woven ropes in thermoplastic acrylic Teflon fiber, water-resistant and easy to clean. The material has a soft appeal and refined like textile weaves. It is characterized by its resistance to UV rays and to its drying speed. The finishes colors are ivory white and melange gray, with sandy-colored filaments. The table tops are characterized by a textured natural anthracite gray stone effect.