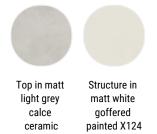

### White match

Covers in Ramiro ecru R550

Structure matt white goffered painted X124

Cord matt

anthracite

grey

Cord matt

ecru grey