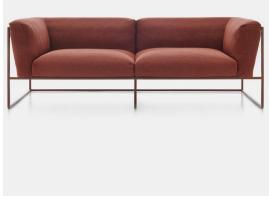

# ARPA

Designed by Ramón Esteve

INDOOR AND OUTDOOR SOFA, ARMCHAIR AND SIDE TABLE

As its name implies, ARPA Collection is inspired by the harp, one of the most beautiful and mesmerizing musical instruments. Unlike the meticulous work involved in manufacturing a harp, in designing this collection, rigorous paring down was applied, resolving each piece with the least possible number of elements.

ARPA collection combines the stability of the orthogonal external shape with the softness and comfort of the inner cushion shell. The thin strings add elegance and fineness to every piece, giving a special sense of lightness, as if the whole cushion mass was hanging from the structure.

#### SOFA 3S

L220 D87 H70 cm seat H46 D60 cm