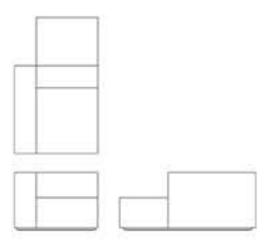

inch 53 1/4"x35 1/2"x61x14 1/2"-25"h.

 $\begin{array}{l} \textbf{OS\_107 \cdot OS\_108} \\ \text{cm. 115x155x36,5/63,5h.} \\ \text{inch 45 } \frac{1}{4}^{*}x61x14 } \frac{1}{2}^{*}-25^{*}\text{h.} \\ \textbf{OS\_134 \cdot OS\_135} \\ \text{cm. 135x155x36,5/63,5h.} \\ \text{inch 53 } \frac{1}{4}^{*}x61x14 } \frac{1}{2}^{*}-25^{*}\text{h.} \\ \textbf{OS\_157 \cdot OS\_158} \\ \text{cm. 160x155x36,5/63,5h.} \\ \text{inch 63x61x14 } \frac{1}{2}^{*}-25^{*}\text{h.} \\ \end{array}$ 