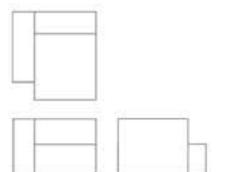

OS\_91 - OS\_92 cm. 115x135x36,5/63,5h. inch 45 ¼"x53 ¼"x14 ½"-25"h. OS\_122 - OS\_123 cm. 135x135x36,5/63,5h. inch 53 ¼"x53 ¼"x14 ½"-25"h. OS\_145 - OS\_146 cm. 160x135x36,5/63,5h. inch 63x53 ¼"x14 ½"-25"h.