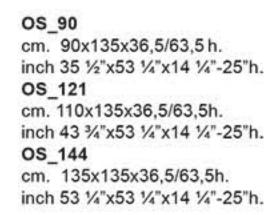

OS\_91 - OS\_92 cm. 115x135x36,5/63,5h. inch 45 ¼"x53 ¼"x14 ½"-25"h. OS\_122 - OS\_123 cm. 135x135x36,5/63,5h. inch 53 ¼"x53 ¼"x14 ½"-25"h. OS\_145 - OS\_146 cm. 160x135x36,5/63,5h. inch 63x53 ¼"x14 ½"-25"h.