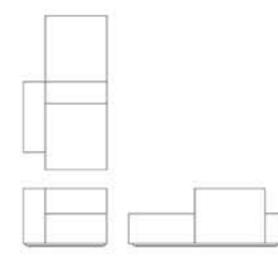

OS\_109 - OS\_110 cm. 155x155x36,5/63,5h. inch 61x61x14 ½"-25"h. OS\_136 - OS\_137 cm. 135x155x36,5/63,5h. inch 53 ¼"x61x14 ½"-25"h. OS\_159 - OS\_160 cm. 160x155x36,5/63,5h. inch 63x61x14 ½"-25"h.

OS\_93 - OS\_94 cm. 115x135x36,5/63,5h. inch 45 ¼"x53 ¼"x14 ½"-25"h. OS\_124 - OS\_125 cm. 135x135x36,5/63,5h. inch 53 ¼"x53 ¼"x14 ½"-25"h. OS\_147 - OS\_148 cm. 160x135x36,5/63,5h. inch 63x53 ¼"x14 ½"-25"h.